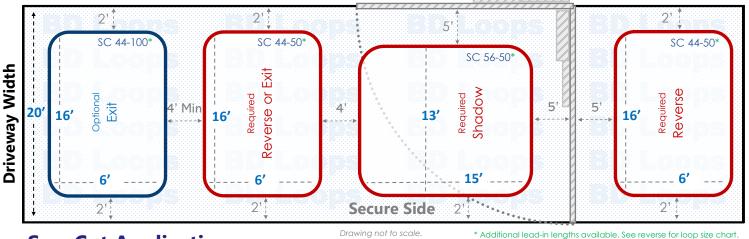

## **Swing Gate**

Driveway Width: 20'

**Swings In** 

### **Loop Layout**

For Detecting Commercial and Residential Vehicles
If motorcycles will be using this system contact us
for an alternative loop layout.

### **Saw Cut Application**

For installation in existing concrete or asphalt roads. Saw-cut loops are cut into the surface and sealed with loop sealant. If you plan to bury loops please go back and select "Direct Burial Application" to view the proper diagrams.

### **Loop Sizes Needed:**

Reverse/Exit Loop: 44' Perimeter Loop

BD Loops Part#: SC 44-50 or SC 44-100

**Description:** 6' x 16' Loop with 50' or 100' of lead-in

This Loop will have approximately 48" of detection height.

Shadow Loop: 56' Perimeter Loop

BD Loops Part#: SC 56-50

**Description:** 13' x 15' Loop with 50' of lead-in

This Loop will have approximately 64" of detection height.

These are standard size loops. Standard size loops can ship same day from our Placentia, CA location. *Contact your BD Loops Distributor for more information.* 

### **Notes about Swing Gates:**

Swing gates require a minimum of 3 loops to properly protect the gate path as pictured in red above:

- An Inside Reverse Loop or Exit Loop
- A Shadow Loop
- An Outside Reverse Loop

Reverse Loops will hold the gate open, or reverse a closing gate if a vehicle enters or stops within the gate path. The inside reverse loop can be connected to the exit loop function if you desire. An Exit Loop will do everything a reverse loop does and will also open the gate automatically when a car drives over it. A Shadow Loop will check before the gate closes to see if a vehicle is present. When the gate is in motion the shadow loop will not respond to any detection, which is why reverse/exit functions are required on each side of the gate.

Have a long approach on the secure side? An additional exit loop further down the driveway will make the system more convenient for users. They will not have to wait for the gate to open when exiting.