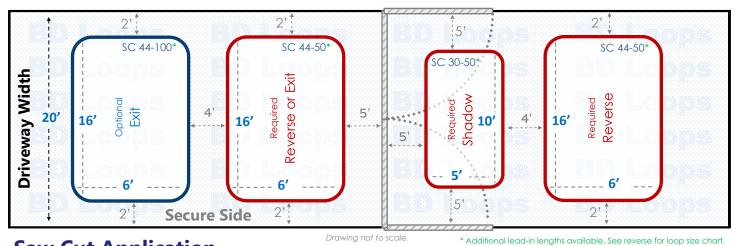

# Double Swing Gate Driveway Width: 20' Swings

### **Loop Layout**

For Detecting Commercial and Residential Vehicles

### **Saw Cut Application**

For installation in existing concrete or asphalt roads. Saw-cut loops are cut into the surface and sealed with loop sealant. If you plan to bury loops please go back and select "Direct Burial Application" to view the proper diagrams.

### **Loop Sizes Needed:**

Reverse/Exit Loop: 44' Perimeter Loop

BD Loops Part#: SC 44-50 or SC 44-100

**Description:** 6' x 16' Loop with 50' or 100' of lead-in

This Loop will have approximately 48" of detection height.

Shadow Loop: 30' Perimeter Loop

BD Loops Part#: SC 30-50

**Description:** 5' x 10' Loop with 50' of lead-in

This Loop will have approximately 40" of detection height.

Some of these loops are custom sizes. Custom size loops can ship same day from our Placentia, CA location if we receive a PO by 12:00 pm PST. Contact your BD Loops Distributor for more information.

### **Notes about Swing Gates:**

Swing gates require a minimum of 3 loops to properly protect the gate path as pictured in red above:

- An Inside Reverse Loop or Exit Loop
- A Shadow Loop
- An Outside Reverse Loop

Reverse Loops will hold the gate open, or reverse a closing gate if a vehicle enters or stops within the gate path. The inside reverse loop can be connected to the exit loop function if you desire. An Exit Loop will do everything a reverse loop does and will also open the gate automatically when a car drives over it. A Shadow Loop will check before the gate closes to see if a vehicle is present. When the gate is in motion the shadow loop will not respond to any detection, which is why reverse/exit functions are required on each side of the gate.

Have a long approach on the secure side? An additional exit loop further down the driveway will make the system more convenient for users. They will not have to wait for the gate to open when exiting.