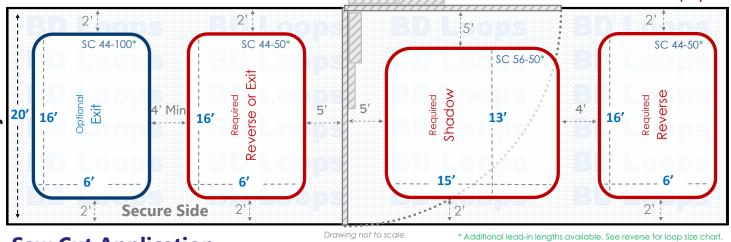

### **Saw Cut Application**

**Driveway Width** 

For installation in existing concrete or asphalt roads. Saw-cut loops are cut into the surface and sealed with loop sealant. If you plan to bury loops please go back and select "Direct Burial Application" to view the proper diagrams.

### **Loop Sizes Needed:**

Reverse/Exit Loop: 44' Perimeter Loop

BD Loops Part#: SC 44-50 or SC 44-100

**Description:** 6' x 16' Loop with 50' or 100' of lead-in

This Loop will have approximately 48" of detection height.

Shadow Loop: 56' Perimeter Loop

BD Loops Part#: SC 56-50

**Description:** 13' x 15' Loop with 50' of lead-in

This Loop will have approximately 64" of detection height.

These are standard size loops. Standard size loops can ship same day from our Placentia, CA location. *Contact your BD Loops Distributor for more information.* 

### **Notes about Swing Gates:**

Swing gates require a minimum of 3 loops to properly protect the gate path as pictured in red above:

- An Inside Reverse Loop or Exit Loop
- A Shadow Loop
- An Outside Reverse Loop

Reverse Loops will hold the gate open, or reverse a closing gate if a vehicle enters or stops within the gate path. The inside reverse loop can be connected to the exit loop function if you desire. An Exit Loop will do everything a reverse loop does and will also open the gate automatically when a car drives over it. A Shadow Loop will check before the gate closes to see if a vehicle is present. When the gate is in motion the shadow loop will not respond to any detection, which is why reverse/exit functions are required on each side of the gate.

Have a long approach on the secure side? An additional exit loop further down the driveway will make the system more convenient for users. They will not have to wait for the gate to open when exiting.