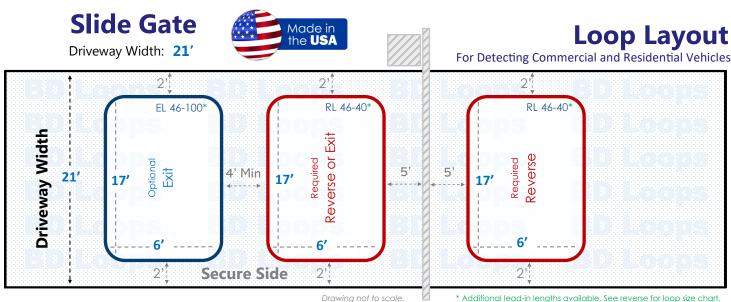

### Notes about Slide Gates:

Slide gates require a minimum of 2 loops to properly protect the gate path as pictured in red above:

- An Inside Reverse Loop or Exit Loop
- An Outside Reverse Loop

Reverse Loops will hold the gate open, or reverse a closing gate if a vehicle enters or stops within the gate path. The inside reverse loop can be connected to the exit loop function if you desire. An Exit Loop will do everything a reverse loop does and will also open the gate automatically when a car drives over it.

If there is a long approach on the secure side of the property we recommend installing an additional exit loop further down the driveway. This will allow more time for the gate to open before vehicles reach the system. Customers will enjoy the convenience of exiting the system without having to wait for the gate to open.

## Loop Sizes Needed:

| Reverse Loop:                                                      | 46' Perimeter Loop                |
|--------------------------------------------------------------------|-----------------------------------|
| BD Loops Part#:                                                    | RL 46-40                          |
| Description:                                                       | 6' x 17' Loop with 40' of lead-in |
| This Loop will have approximately <b>48</b> " of detection height. |                                   |

| Optional Exit Loop: | 46' Perimeter Loop                     |
|---------------------|----------------------------------------|
| BD Loops Part#:     | EL 46-100                              |
| Description:        | 6' x 17' Loop with 100' of lead-in     |
| This Loop will have | approximately 48" of detection height. |