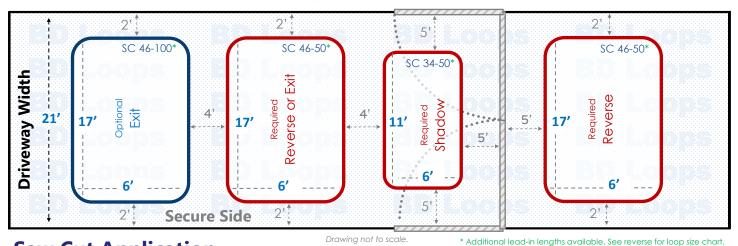

## **Double Swing Gate** Driveway Width: 21'

**Swings In** 

# **Loop Layout**

For Detecting Commercial and Residential Vehicles

## **Saw Cut Application**

For installation in existing concrete or asphalt roads. Saw-cut loops are cut into the surface and sealed with loop sealant. If you plan to bury loops please go back and select "Direct Burial Application" to view the proper diagrams.

#### **Loop Sizes Needed:**

Reverse/Exit Loop: 46' Perimeter Loop

**BD Loops Part#:** SC 46-50 or SC 46-100

6' x 17' Loop with 50' or 100' of lead-in **Description:** 

This Loop will have approximately 48" of detection height.

Shadow Loop: 34' Perimeter Loop

**BD Loops Part#:** SC 34-50

**Description:** 6' x 11' Loop with 50' of lead-in

This Loop will have approximately 48" of detection height.

These are custom size loops. Custom size loops can ship same day from our Placentia, CA location if we receive a PO by 12:00 pm PST. Contact your BD Loops Distributor for more information.

#### **Notes about Swing Gates:**

Swing gates require a minimum of 3 loops to properly protect the gate path as pictured in red above:

- An Inside Reverse Loop or Exit Loop
- A Shadow Loop
- An Outside Reverse Loop

Reverse Loops will hold the gate open, or reverse a closing gate if a vehicle enters or stops within the gate path. The inside reverse loop can be connected to the exit loop function if you desire. An Exit Loop will do everything a reverse loop does and will also open the gate automatically when a car drives over it. A Shadow Loop will check before the gate closes to see if a vehicle is present. When the gate is in motion the shadow loop will not respond to any detection, which is why reverse/exit functions are required on each side of the gate.

Have a long approach on the secure side? An additional exit loop further down the driveway will make the system more convenient for users. They will not have to wait for the gate to open when exiting.