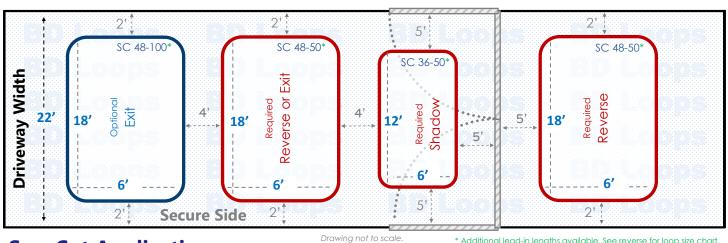

## **Double Swing Gate** Driveway Width: 22'

**Swings In** 

## **Saw Cut Application**

For installation in existing concrete or asphalt roads. Saw-cut loops are cut into the surface and sealed with loop sealant. If you plan to bury loops please go back and select "Direct Burial Application" to view the proper diagrams.

#### **Loop Sizes Needed:**

Reverse/Exit Loop: 48' Perimeter Loop

**BD Loops Part#:** SC 48-50 or SC 48-100

6' x 18' Loop with 50' or 100' of lead-in **Description:** 

This Loop will have approximately 48" of detection height.

Shadow Loop: 36' Perimeter Loop

**BD Loops Part#:** SC 36-50

**Description:** 6' x 12' Loop with 50' of lead-in

This Loop will have approximately 48" of detection height.

Some of these loops are custom sizes. Custom size loops can ship same day from our Placentia, CA location if we receive a PO by 12:00 pm PST. Contact your BD Loops Distributor for more information.

#### **Notes about Swing Gates:**

Swing gates require a minimum of 3 loops to properly protect the gate path as pictured in red above:

\* Additional lead-in lengths available. See reverse for loop size chart.

- An Inside Reverse Loop or Exit Loop
- A Shadow Loop
- An Outside Reverse Loop

Reverse Loops will hold the gate open, or reverse a closing gate if a vehicle enters or stops within the gate path. The inside reverse loop can be connected to the exit loop function if you desire. An Exit Loop will do everything a reverse loop does and will also open the gate automatically when a car drives over it. A Shadow Loop will check before the gate closes to see if a vehicle is present. When the gate is in motion the shadow loop will not respond to any detection, which is why reverse/exit functions are required on each side of the gate.

Have a long approach on the secure side? An additional exit loop further down the driveway will make the system more convenient for users. They will not have to wait for the gate to open when exiting.