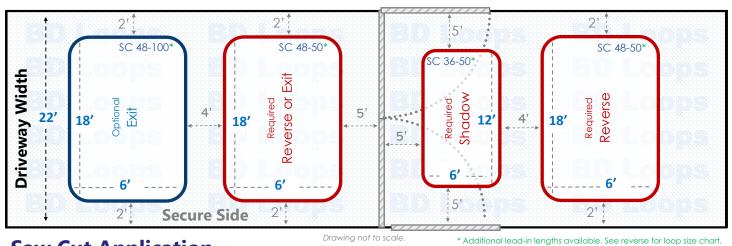

# Double Swing Gate Driveway Width: 22' Swings

### **Loop Layout**

For Detecting Commercial and Residential Vehicles

### **Saw Cut Application**

For installation in existing concrete or asphalt roads. Saw-cut loops are cut into the surface and sealed with loop sealant. If you plan to bury loops please go back and select "Direct Burial Application" to view the proper diagrams.

### **Loop Sizes Needed:**

Reverse/Exit Loop: 48' Perimeter Loop

BD Loops Part#: SC 48-50 or SC 48-100

**Description:** 6' x 18' Loop with 50' or 100' of lead-in

This Loop will have approximately 48" of detection height.

Shadow Loop: 36' Perimeter Loop

BD Loops Part#: SC 36-50

**Description:** 6' x 12' Loop with 50' of lead-in

This Loop will have approximately 48" of detection height.

Some of these loops are custom sizes. Custom size loops can ship same day from our Placentia, CA location if we receive a PO by 12:00 pm PST. *Contact your BD Loops Distributor for more information*.

### **Notes about Swing Gates:**

Swing gates require a minimum of 3 loops to properly protect the gate path as pictured in red above:

- An Inside Reverse Loop or Exit Loop
- A Shadow Loop
- An Outside Reverse Loop

Reverse Loops will hold the gate open, or reverse a closing gate if a vehicle enters or stops within the gate path. The inside reverse loop can be connected to the exit loop function if you desire. An Exit Loop will do everything a reverse loop does and will also open the gate automatically when a car drives over it. A Shadow Loop will check before the gate closes to see if a vehicle is present. When the gate is in motion the shadow loop will not respond to any detection, which is why reverse/exit functions are required on each side of the gate.

Have a long approach on the secure side? An additional exit loop further down the driveway will make the system more convenient for users. They will not have to wait for the gate to open when exiting.