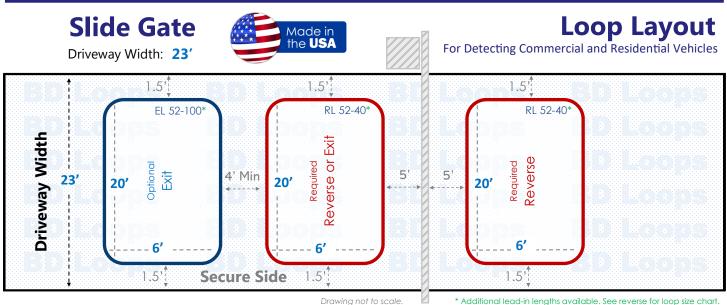

Drawing not to scale.

### Loop Sizes Needed:

| Reverse Loop:       | 52' Perimeter Loop                     |
|---------------------|----------------------------------------|
| BD Loops Part#:     | RL 52-40                               |
| Description:        | 6' x 20' Loop with 40' of lead-in      |
| This Loop will have | approximately 48" of detection height. |

| Optional Exit Loop: | 52' Perimeter Loop                     |
|---------------------|----------------------------------------|
| BD Loops Part#:     | EL 52-100                              |
| Description:        | 6' x 20' Loop with 100' of lead-in     |
| This Loop will have | approximately 48" of detection height. |

#### Notes about Slide Gates:

Slide gates require a minimum of 2 loops to properly protect the gate path as pictured in red above:

- An Inside Reverse Loop or Exit Loop
- An Outside Reverse Loop

**Reverse Loops** will hold the gate open, or reverse a closing gate if a vehicle enters or stops within the gate path. The inside reverse loop can be connected to the exit loop function if you desire. An Exit Loop will do everything a reverse loop does and will also open the gate automatically when a car drives over it.

If there is a long approach on the secure side of the property we recommend installing an additional exit loop further down the driveway. This will allow more time for the gate to open before vehicles reach the system. Customers will enjoy the convenience of exiting the system without having to wait for the gate to open.