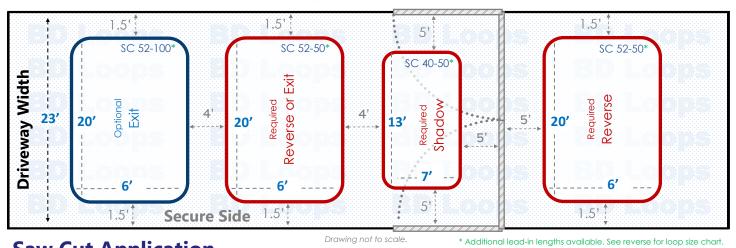

## **Double Swing Gate** Driveway Width: 23'

**Swings In** 

# **Loop Layout**

For Detecting Commercial and Residential Vehicles

## **Saw Cut Application**

For installation in existing concrete or asphalt roads. Saw-cut loops are cut into the surface and sealed with loop sealant. If you plan to bury loops please go back and select "Direct Burial Application" to view the proper diagrams.

#### **Loop Sizes Needed:**

Reverse/Exit Loop: 52' Perimeter Loop

**BD Loops Part#:** SC 52-50 or SC 52-100

6' x 20' Loop with 50' or 100' of lead-in **Description:** 

This Loop will have approximately 48" of detection height.

Shadow Loop: 40' Perimeter Loop

**BD Loops Part#:** SC 40-50

**Description:** 7' x 13' Loop with 50' of lead-in

This Loop will have approximately 56" of detection height.

These are standard size loops. Standard size loops can ship same day from our Placentia, CA location. Contact your BD Loops Distributor for more information.

#### **Notes about Swing Gates:**

Swing gates require a minimum of 3 loops to properly protect the gate path as pictured in red above:

- An Inside Reverse Loop or Exit Loop
- A Shadow Loop
- An Outside Reverse Loop

Reverse Loops will hold the gate open, or reverse a closing gate if a vehicle enters or stops within the gate path. The inside reverse loop can be connected to the exit loop function if you desire. An Exit Loop will do everything a reverse loop does and will also open the gate automatically when a car drives over it. A Shadow Loop will check before the gate closes to see if a vehicle is present. When the gate is in motion the shadow loop will not respond to any detection, which is why reverse/exit functions are required on each side of the gate.

Have a long approach on the secure side? An additional exit loop further down the driveway will make the system more convenient for users. They will not have to wait for the gate to open when exiting.