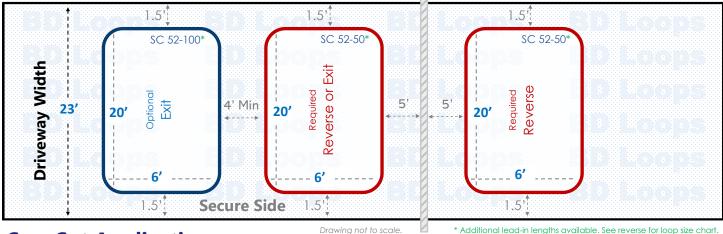

# Slide Gate Driveway Width: 23'

## **Loop Layout**

For Detecting Commercial and Residential Vehicles

### **Saw Cut Application**

For installation in existing concrete or asphalt roads. Saw-cut loops are cut into the surface and sealed with loop sealant. If you plan to bury loops please go back and select "Direct Burial Application" to view the proper diagrams.

#### **Loop Sizes Needed:**

**Reverse Loop:** 52' Perimeter Loop

BD Loops Part#: SC 52-50

**Description:** 6' x 20' Loop with 50' of lead-in

This Loop will have approximately 48" of detection height.

**Optional Exit Loop:** 52' Perimeter Loop

BD Loops Part#: SC 52-100

**Description:** 6' x 20' Loop with 100' of lead-in

This Loop will have approximately 48" of detection height.

These are standard size loops. Standard size loops can ship same day from our Placentia, CA location. *Contact your BD Loops Distributor for more information*.

#### **Notes about Slide Gates:**

Slide gates require a minimum of 2 loops to properly protect the gate path as pictured in red above:

- An Inside Reverse Loop or Exit Loop
- An Outside Reverse Loop

Reverse Loops will hold the gate open, or reverse a closing gate if a vehicle enters or stops within the gate path. The inside reverse loop can be connected to the exit loop function if you desire. An Exit Loop will do everything a reverse loop does and will also open the gate automatically when a car drives over it.

If there is a long approach on the secure side of the property we recommend installing an additional exit loop further down the driveway. This will allow more time for the gate to open before vehicles reach the system. Customers will enjoy the convenience of exiting the system without having to wait for the gate to open.