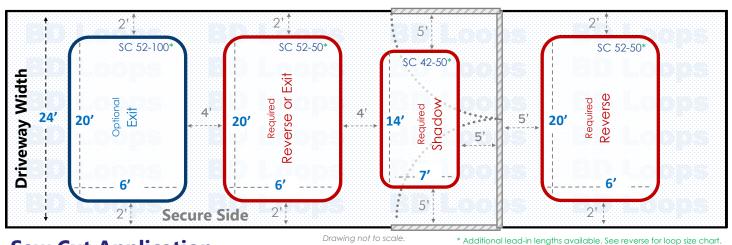

## **Double Swing Gate** Driveway Width: 24'

**Swings In** 

# **Saw Cut Application**

For installation in existing concrete or asphalt roads. Saw-cut loops are cut into the surface and sealed with loop sealant. If you plan to bury loops please go back and select "Direct Burial Application" to view the proper diagrams.

#### **Loop Sizes Needed:**

Reverse/Exit Loop: 52' Perimeter Loop

**BD Loops Part#:** SC 52-50 or SC 52-100

6' x 20' Loop with 50' or 100' of lead-in **Description:** 

This Loop will have approximately 48" of detection height.

Shadow Loop: 42' Perimeter Loop

**BD Loops Part#:** SC 42-50

**Description:** 7' x 14' Loop with 50' of lead-in

This Loop will have approximately 56" of detection height.

Some of these loops are custom sizes. Custom size loops can ship same day from our Placentia, CA location if we receive a PO by 12:00 pm PST. Contact your BD Loops Distributor for more information.

#### **Notes about Swing Gates:**

Swing gates require a minimum of 3 loops to properly protect the gate path as pictured in red above:

- An Inside Reverse Loop or Exit Loop
- A Shadow Loop
- An Outside Reverse Loop

Reverse Loops will hold the gate open, or reverse a closing gate if a vehicle enters or stops within the gate path. The inside reverse loop can be connected to the exit loop function if you desire. An Exit Loop will do everything a reverse loop does and will also open the gate automatically when a car drives over it. A Shadow Loop will check before the gate closes to see if a vehicle is present. When the gate is in motion the shadow loop will not respond to any detection, which is why reverse/exit functions are required on each side of the gate.

Have a long approach on the secure side? An additional exit loop further down the driveway will make the system more convenient for users. They will not have to wait for the gate to open when exiting.