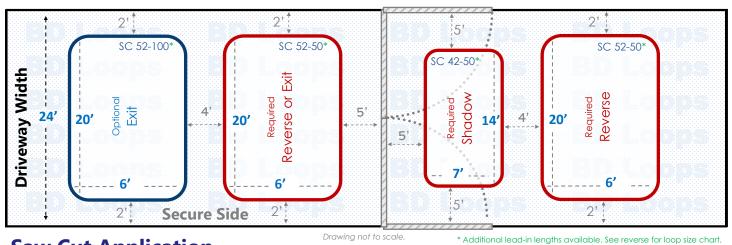

# Double Swing Gate Driveway Width: 24' Swings

### **Loop Layout**

For Detecting Commercial and Residential Vehicles

### **Saw Cut Application**

For installation in existing concrete or asphalt roads. Saw-cut loops are cut into the surface and sealed with loop sealant. If you plan to bury loops please go back and select "Direct Burial Application" to view the proper diagrams.

### **Loop Sizes Needed:**

Reverse/Exit Loop: 52' Perimeter Loop

**BD Loops Part#: SC 52-50** or **SC 52-100** 

**Description:** 6' x 20' Loop with 50' or 100' of lead-in

This Loop will have approximately 48" of detection height.

Shadow Loop: 42' Perimeter Loop

BD Loops Part#: SC 42-50

**Description:** 7' x 14' Loop with 50' of lead-in

This Loop will have approximately **56**" of detection height.

Some of these loops are custom sizes. Custom size loops can ship same day from our Placentia, CA location if we receive a PO by 12:00 pm PST. *Contact your BD Loops Distributor for more information*.

### **Notes about Swing Gates:**

Swing gates require a minimum of 3 loops to properly protect the gate path as pictured in red above:

- An Inside Reverse Loop or Exit Loop
- A Shadow Loop
- An Outside Reverse Loop

Reverse Loops will hold the gate open, or reverse a closing gate if a vehicle enters or stops within the gate path. The inside reverse loop can be connected to the exit loop function if you desire. An Exit Loop will do everything a reverse loop does and will also open the gate automatically when a car drives over it. A Shadow Loop will check before the gate closes to see if a vehicle is present. When the gate is in motion the shadow loop will not respond to any detection, which is why reverse/exit functions are required on each side of the gate.

Have a long approach on the secure side? An additional exit loop further down the driveway will make the system more convenient for users. They will not have to wait for the gate to open when exiting.