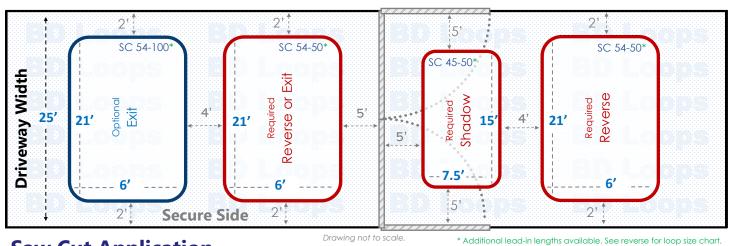

# Double Swing Gate Driveway Width: 25' Swings

### **Loop Layout**

For Detecting Commercial and Residential Vehicles

### **Saw Cut Application**

For installation in existing concrete or asphalt roads. Saw-cut loops are cut into the surface and sealed with loop sealant. If you plan to bury loops please go back and select "Direct Burial Application" to view the proper diagrams.

### **Loop Sizes Needed:**

Reverse/Exit Loop: 54' Perimeter Loop

BD Loops Part#: SC 54-50 or SC 54-100

**Description:** 6' x 21' Loop with 50' or 100' of lead-in

This Loop will have approximately 48" of detection height.

Shadow Loop: 45' Perimeter Loop

BD Loops Part#: SC 45-50

**Description:** 7.5' x 15' Loop with 50' of lead-in

This Loop will have approximately **60"** of detection height.

These are custom size loops. Custom size loops can ship same day from our Placentia, CA location if we receive a PO by 12:00 pm PST. Contact your BD Loops Distributor for more information.

### **Notes about Swing Gates:**

Swing gates require a minimum of 3 loops to properly protect the gate path as pictured in red above:

- An Inside Reverse Loop or Exit Loop
- A Shadow Loop
- An Outside Reverse Loop

Reverse Loops will hold the gate open, or reverse a closing gate if a vehicle enters or stops within the gate path. The inside reverse loop can be connected to the exit loop function if you desire. An Exit Loop will do everything a reverse loop does and will also open the gate automatically when a car drives over it. A Shadow Loop will check before the gate closes to see if a vehicle is present. When the gate is in motion the shadow loop will not respond to any detection, which is why reverse/exit functions are required on each side of the gate.

Have a long approach on the secure side? An additional exit loop further down the driveway will make the system more convenient for users. They will not have to wait for the gate to open when exiting.