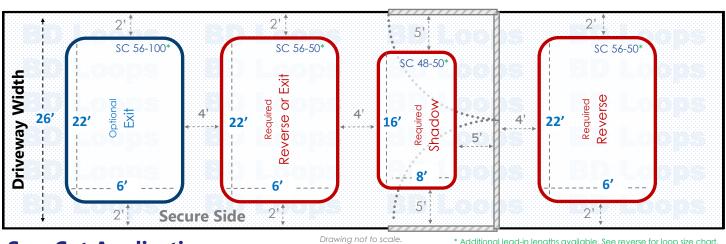

## **Double Swing Gate** Driveway Width: 26'

**Swings In** 

# **Loop Layout**

For Detecting Commercial and Residential Vehicles

## **Saw Cut Application**

For installation in existing concrete or asphalt roads. Saw-cut loops are cut into the surface and sealed with loop sealant. If you plan to bury loops please go back and select "Direct Burial Application" to view the proper diagrams.

#### **Loop Sizes Needed:**

Reverse/Exit Loop: 56' Perimeter Loop

**BD Loops Part#:** SC 56-50 or SC 56-100

6' x 22' Loop with 50' or 100' of lead-in **Description:** 

This Loop will have approximately 48" of detection height.

Shadow Loop: 48' Perimeter Loop

**BD Loops Part#:** SC 48-50

**Description:** 8' x 16' Loop with 50' of lead-in

This Loop will have approximately 64" of detection height.

These are custom size loops. Custom size loops can ship same day from our Placentia, CA location if we receive a PO by 12:00 pm PST. Contact your BD Loops Distributor for more information.

#### **Notes about Swing Gates:**

Swing gates require a minimum of 3 loops to properly protect the gate path as pictured in red above:

\* Additional lead-in lengths available. See reverse for loop size chart.

- An Inside Reverse Loop or Exit Loop
- A Shadow Loop
- An Outside Reverse Loop

Reverse Loops will hold the gate open, or reverse a closing gate if a vehicle enters or stops within the gate path. The inside reverse loop can be connected to the exit loop function if you desire. An Exit Loop will do everything a reverse loop does and will also open the gate automatically when a car drives over it. A Shadow Loop will check before the gate closes to see if a vehicle is present. When the gate is in motion the shadow loop will not respond to any detection, which is why reverse/exit functions are required on each side of the gate.

Have a long approach on the secure side? An additional exit loop further down the driveway will make the system more convenient for users. They will not have to wait for the gate to open when exiting.