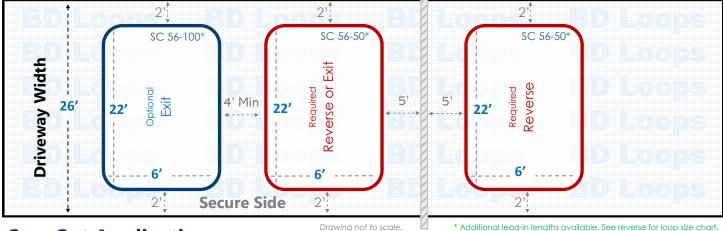

# Slide Gate Made in the **USA** Driveway Width: 26' SC 56-50\* SC 56-100\* X:

**Loop Layout** 

For Detecting Commercial and Residential Vehicles

#### **Loop Sizes Needed:**

**Reverse Loop:** 56' Perimeter Loop

**BD Loops Part#:** SC 56-50

**Description:** 6' x 22' Loop with 50' of lead-in

This Loop will have approximately 48" of detection height.

**Optional Exit Loop:** 56' Perimeter Loop

**BD Loops Part#:** SC 56-100

**Description:** 6' x 22' Loop with 100' of lead-in

This Loop will have approximately 48" of detection height.

These are custom size loops. Custom size loops can ship same day from our Placentia, CA location if we receive a PO by 12:00 pm PST. Contact your BD Loops Distributor for more information.

#### **Notes about Slide Gates:**

Slide gates require a minimum of 2 loops to properly protect the gate path as pictured in red above:

- An Inside Reverse Loop or Exit Loop
- An Outside Reverse Loop

Reverse Loops will hold the gate open, or reverse a closing gate if a vehicle enters or stops within the gate path. The inside reverse loop can be connected to the exit loop function if you desire. An Exit Loop will do everything a reverse loop does and will also open the gate automatically when a car drives over it.

If there is a long approach on the secure side of the property we recommend installing an additional exit loop further down the driveway. This will allow more time for the gate to open before vehicles reach the system. Customers will enjoy the convenience of exiting the system without having to wait for the gate to open.