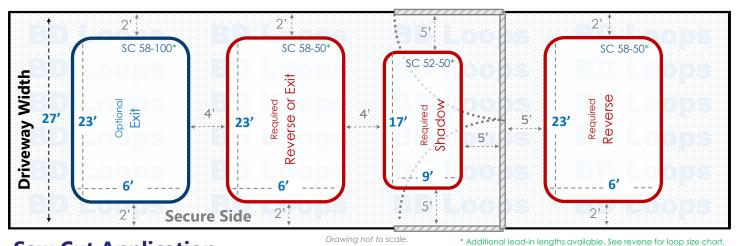

## **Double Swing Gate** Driveway Width: 27'

**Swings In** 

## **Saw Cut Application**

For installation in existing concrete or asphalt roads. Saw-cut loops are cut into the surface and sealed with loop sealant. If you plan to bury loops please go back and select "Direct Burial Application" to view the proper diagrams.

#### **Loop Sizes Needed:**

Reverse/Exit Loop: 58' Perimeter Loop

**BD Loops Part#:** SC 58-50 or SC 58-100

6' x 23' Loop with 50' or 100' of lead-in **Description:** 

This Loop will have approximately 48" of detection height.

Shadow Loop: 52' Perimeter Loop

**BD Loops Part#:** SC 52-50

**Description:** 9' x 17' Loop with 50' of lead-in

This Loop will have approximately 64" of detection height.

Some of these loops are custom sizes. Custom size loops can ship same day from our Placentia, CA location if we receive a PO by 12:00 pm PST. Contact your BD Loops Distributor for more information.

#### **Notes about Swing Gates:**

Swing gates require a minimum of 3 loops to properly protect the gate path as pictured in red above:

- An Inside Reverse Loop or Exit Loop
- A Shadow Loop
- An Outside Reverse Loop

Reverse Loops will hold the gate open, or reverse a closing gate if a vehicle enters or stops within the gate path. The inside reverse loop can be connected to the exit loop function if you desire. An Exit Loop will do everything a reverse loop does and will also open the gate automatically when a car drives over it. A Shadow Loop will check before the gate closes to see if a vehicle is present. When the gate is in motion the shadow loop will not respond to any detection, which is why reverse/exit functions are required on each side of the gate.

Have a long approach on the secure side? An additional exit loop further down the driveway will make the system more convenient for users. They will not have to wait for the gate to open when exiting.