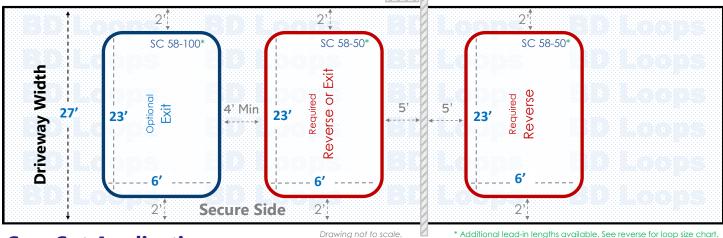

## **Slide Gate**

Driveway Width: 27'

### **Loop Layout**

For Detecting Commercial and Residential Vehicles

#### **Saw Cut Application**

For installation in existing concrete or asphalt roads. Saw-cut loops are cut into the surface and sealed with loop sealant. If you plan to bury loops please go back and select "Direct Burial Application" to view the proper diagrams.

#### **Loop Sizes Needed:**

**Reverse Loop:** 58' Perimeter Loop

BD Loops Part#: SC 58-50

**Description:** 6' x 23' Loop with 50' of lead-in

This Loop will have approximately 48" of detection height.

**Optional Exit Loop:** 58' Perimeter Loop

BD Loops Part#: SC 58-100

**Description:** 6' x 23' Loop with 100' of lead-in

This Loop will have approximately 48" of detection height.

These are custom size loops. Custom size loops can ship same day from our Placentia, CA location if we receive a PO by 12:00 pm PST. Contact your BD Loops Distributor for more information.

#### **Notes about Slide Gates:**

Slide gates require a minimum of 2 loops to properly protect the gate path as pictured in red above:

- An Inside Reverse Loop or Exit Loop
- An Outside Reverse Loop

Reverse Loops will hold the gate open, or reverse a closing gate if a vehicle enters or stops within the gate path. The inside reverse loop can be connected to the exit loop function if you desire. An Exit Loop will do everything a reverse loop does and will also open the gate automatically when a car drives over it.

If there is a long approach on the secure side of the property we recommend installing an additional exit loop further down the driveway. This will allow more time for the gate to open before vehicles reach the system. Customers will enjoy the convenience of exiting the system without having to wait for the gate to open.