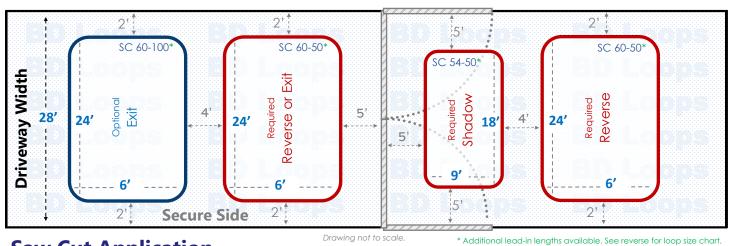

# Double Swing Gate Driveway Width: 28' Swings

### **Loop Layout**

For Detecting Commercial and Residential Vehicles

### **Saw Cut Application**

For installation in existing concrete or asphalt roads. Saw-cut loops are cut into the surface and sealed with loop sealant. If you plan to bury loops please go back and select "Direct Burial Application" to view the proper diagrams.

### **Loop Sizes Needed:**

Reverse/Exit Loop: 60' Perimeter Loop

**BD Loops Part#: SC 60-50** or **SC 60-100** 

**Description:** 6' x 24' Loop with 50' or 100' of lead-in

This Loop will have approximately 48" of detection height.

Shadow Loop: 54' Perimeter Loop

BD Loops Part#: SC 54-50

**Description:** 9' x 18' Loop with 50' of lead-in

This Loop will have approximately 64" of detection height.

These are custom size loops. Custom size loops can ship same day from our Placentia, CA location if we receive a PO by 12:00 pm PST. Contact your BD Loops Distributor for more information.

### **Notes about Swing Gates:**

Swing gates require a minimum of 3 loops to properly protect the gate path as pictured in red above:

- An Inside Reverse Loop or Exit Loop
- A Shadow Loop
- An Outside Reverse Loop

Reverse Loops will hold the gate open, or reverse a closing gate if a vehicle enters or stops within the gate path. The inside reverse loop can be connected to the exit loop function if you desire. An Exit Loop will do everything a reverse loop does and will also open the gate automatically when a car drives over it. A Shadow Loop will check before the gate closes to see if a vehicle is present. When the gate is in motion the shadow loop will not respond to any detection, which is why reverse/exit functions are required on each side of the gate.

Have a long approach on the secure side? An additional exit loop further down the driveway will make the system more convenient for users. They will not have to wait for the gate to open when exiting.