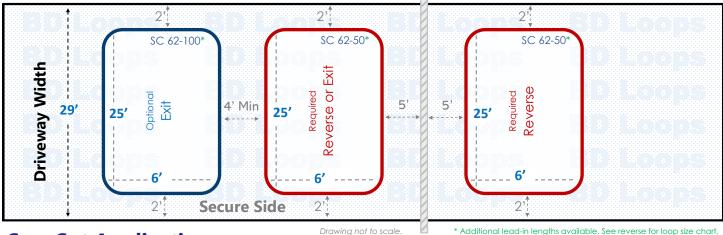

# Slide Gate Driveway Width: 29'

### **Loop Layout**

For Detecting Commercial and Residential Vehicles

#### **Saw Cut Application**

For installation in existing concrete or asphalt roads. Saw-cut loops are cut into the surface and sealed with loop sealant. If you plan to bury loops please go back and select "Direct Burial Application" to view the proper diagrams.

#### **Loop Sizes Needed:**

**Reverse Loop:** 62' Perimeter Loop

BD Loops Part#: SC 62-50

**Description:** 6' x 25' Loop with 50' of lead-in

This Loop will have approximately 48" of detection height.

**Optional Exit Loop:** 62' Perimeter Loop

BD Loops Part#: SC 62-100

**Description:** 6' x 25' Loop with 100' of lead-in

This Loop will have approximately 48" of detection height.

These are custom size loops. Custom size loops can ship same day from our Placentia, CA location if we receive a PO by 12:00 pm PST. Contact your BD Loops Distributor for more information.

#### **Notes about Slide Gates:**

Slide gates require a minimum of 2 loops to properly protect the gate path as pictured in red above:

- An Inside Reverse Loop or Exit Loop
- An Outside Reverse Loop

Reverse Loops will hold the gate open, or reverse a closing gate if a vehicle enters or stops within the gate path. The inside reverse loop can be connected to the exit loop function if you desire. An Exit Loop will do everything a reverse loop does and will also open the gate automatically when a car drives over it.

If there is a long approach on the secure side of the property we recommend installing an additional exit loop further down the driveway. This will allow more time for the gate to open before vehicles reach the system. Customers will enjoy the convenience of exiting the system without having to wait for the gate to open.