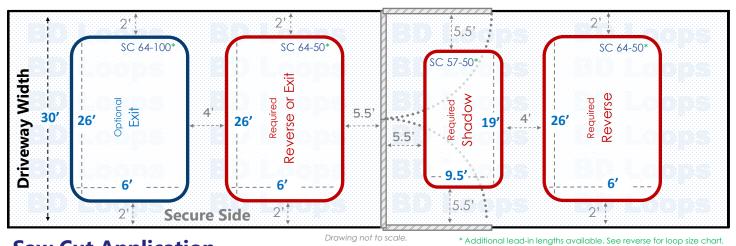

# Double Swing Gate Driveway Width: 30' Swings

### **Loop Layout**

For Detecting Commercial and Residential Vehicles

### **Saw Cut Application**

For installation in existing concrete or asphalt roads. Saw-cut loops are cut into the surface and sealed with loop sealant. If you plan to bury loops please go back and select "Direct Burial Application" to view the proper diagrams.

### **Loop Sizes Needed:**

Reverse/Exit Loop: 64' Perimeter Loop

BD Loops Part#: SC 64-50 or SC 64-100

**Description:** 6' x 26' Loop with 50' or 100' of lead-in

This Loop will have approximately 48" of detection height.

Shadow Loop: 57' Perimeter Loop

BD Loops Part#: SC 57-50

**Description:** 9.5' x 19' Loop with 50' of lead-in

This Loop will have approximately 64" of detection height.

These are custom size loops. Custom size loops can ship same day from our Placentia, CA location if we receive a PO by 12:00 pm PST. Contact your BD Loops Distributor for more information.

### **Notes about Swing Gates:**

Swing gates require a minimum of 3 loops to properly protect the gate path as pictured in red above:

- An Inside Reverse Loop or Exit Loop
- A Shadow Loop
- An Outside Reverse Loop

Reverse Loops will hold the gate open, or reverse a closing gate if a vehicle enters or stops within the gate path. The inside reverse loop can be connected to the exit loop function if you desire. An Exit Loop will do everything a reverse loop does and will also open the gate automatically when a car drives over it. A Shadow Loop will check before the gate closes to see if a vehicle is present. When the gate is in motion the shadow loop will not respond to any detection, which is why reverse/exit functions are required on each side of the gate.

Have a long approach on the secure side? An additional exit loop further down the driveway will make the system more convenient for users. They will not have to wait for the gate to open when exiting.