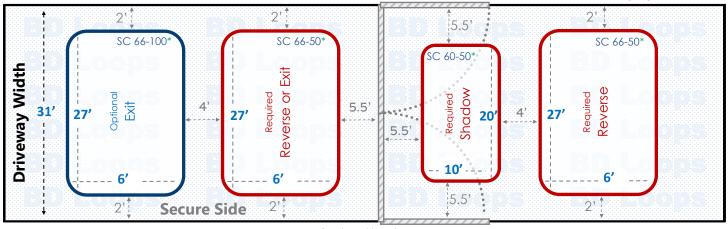

# **Double Swing Gate** Driveway Width: 31'

Made in the **USA** 

**Swings Out** 

# **Loop Layout**

For Detecting Commercial and Residential Vehicles If motorcycles will be using this system contact us for an alternative loop layout.

\* Additional lead-in lengths available. See reverse for loop size chart.

### **Saw Cut Application**

For installation in existing concrete or asphalt roads. Saw-cut loops are cut into the surface and sealed with loop sealant. If you plan to bury loops please go back and select "Direct Burial Application" to view the proper diagrams.

#### **Loop Sizes Needed:**

Reverse/Exit Loop: 66' Perimeter Loop

**BD Loops Part#:** SC 66-50 or SC 66-100

6' x 27' Loop with 50' or 100' of lead-in **Description:** 

This Loop will have approximately 48" of detection height.

Shadow Loop: 60' Perimeter Loop

**BD Loops Part#:** SC 60-50

**Description:** 10' x 20' Loop with 50' of lead-in

This Loop will have approximately 64" of detection height.

These are custom size loops. Custom size loops can ship same day from our Placentia, CA location if we receive a PO by 12:00 pm PST. Contact your BD Loops Distributor for more information.

#### **Notes about Swing Gates:**

Swing gates require a minimum of 3 loops to properly protect the gate path as pictured in red above:

- An Inside Reverse Loop or Exit Loop
- A Shadow Loop
- An Outside Reverse Loop

Reverse Loops will hold the gate open, or reverse a closing gate if a vehicle enters or stops within the gate path. The inside reverse loop can be connected to the exit loop function if you desire. An Exit Loop will do everything a reverse loop does and will also open the gate automatically when a car drives over it. A Shadow Loop will check before the gate closes to see if a vehicle is present. When the gate is in motion the shadow loop will not respond to any detection, which is why reverse/exit functions are required on each side of the gate.

Have a long approach on the secure side? An additional exit loop further down the driveway will make the system more convenient for users. They will not have to wait for the gate to open when exiting.