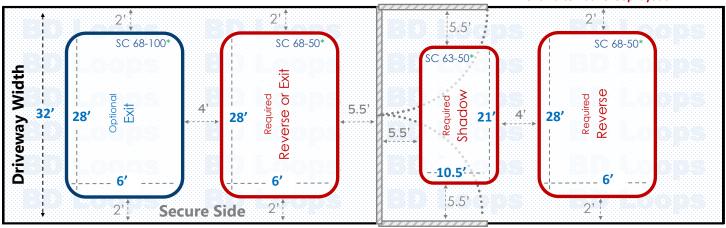

# Double Swing Gate Driveway Width: 32' Swings

### **Loop Layout**

For Detecting Commercial and Residential Vehicles If motorcycles will be using this system contact us for an alternative loop layout.

\* Additional lead-in lengths available. See reverse for loop size chart.

### Saw Cut Application

For installation in existing concrete or asphalt roads. Saw-cut loops are cut into the surface and sealed with loop sealant. If you plan to bury loops please go back and select "Direct Burial Application" to view the proper diagrams.

### **Loop Sizes Needed:**

Reverse/Exit Loop: 68' Perimeter Loop

BD Loops Part#: SC 68-50 or SC 68-100

**Description:** 6' x 28' Loop with 50' or 100' of lead-in

This Loop will have approximately 48" of detection height.

Shadow Loop: 63' Perimeter Loop

BD Loops Part#: SC 63-50

**Description:** 10.5' x 21' Loop with 50' of lead-in

This Loop will have approximately 64" of detection height.

These are custom size loops. Custom size loops can ship same day from our Placentia, CA location if we receive a PO by 12:00 pm PST. Contact your BD Loops Distributor for more information.

### **Notes about Swing Gates:**

Swing gates require a minimum of 3 loops to properly protect the gate path as pictured in red above:

- An Inside Reverse Loop or Exit Loop
- A Shadow Loop
- An Outside Reverse Loop

Reverse Loops will hold the gate open, or reverse a closing gate if a vehicle enters or stops within the gate path. The inside reverse loop can be connected to the exit loop function if you desire. An Exit Loop will do everything a reverse loop does and will also open the gate automatically when a car drives over it. A Shadow Loop will check before the gate closes to see if a vehicle is present. When the gate is in motion the shadow loop will not respond to any detection, which is why reverse/exit functions are required on each side of the gate.

Have a long approach on the secure side? An additional exit loop further down the driveway will make the system more convenient for users. They will not have to wait for the gate to open when exiting.