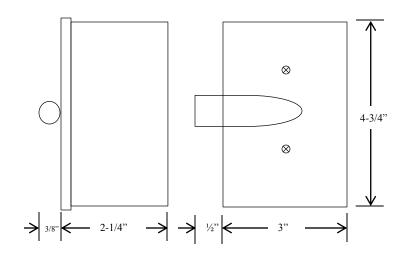

**DIMENSIONS** 



# VIEW WITH COVER REMOVED



## 32SPDT

#### PNEUMATIC SWITCH

- EXTERIOR 3 WIRE PNEUMATIC SWITCH
- METAL ENCLOSURE
- NORMALLY OPEN & NORMALLY CLOSED
- SPDT (SINGLE POLE DOUBLE THROW)
  - INCREASE SENSITIVITY TURN EITHER SCREW CLOCKWISE
  - DECREASE SENSITIVITY TURN EITHER SCREW COUNTER-CLOCKWISE
- OPERATING PRESSURE:
  - o 1/4 OZ. PER SQUARE INCH
  - o MAX 20 LBS. PER SQUARE INCH
  - MOMENTARY ACTION ONLY
- o RATED: 6 TO 120 VOLT; 2 amp

### **WIRING**

| WIRE   | CONTACT         |
|--------|-----------------|
| RED    | COMMON          |
| BLUE   | NORMALLY CLOSED |
| YELLOW | NORMALLY OPEN   |



Part of the DF Supply, Inc. family www.gateopenersafety.com (888) 378-1043

sales@GateOpenerSafety.com