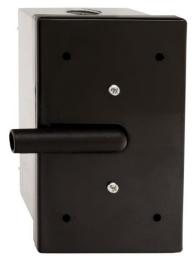

## 32SPDT

#### PNEUMATIC SWITCH

- EXTERIOR 3 WIRE PNEUMATIC SWITCH
- METAL ENCLOSURE
- NORMALLY OPEN & NORMALLY CLOSED
- SPDT (SINGLE POLE DOUBLE THROW)
  - INCREASE SENSITIVITY TURN EITHER SCREW CLOCKWISE
  - DECREASE SENSITIVITY TURN EITHER SCREW COUNTER-CLOCKWISE
- OPERATING PRESSURE:
  - o 1/4 OZ. PER SQUARE INCH
  - o MAX 20 LBS. PER SQUARE INCH
  - MOMENTARY ACTION ONLY
- o RATED: 6 TO 120 VOLT; 2 amp