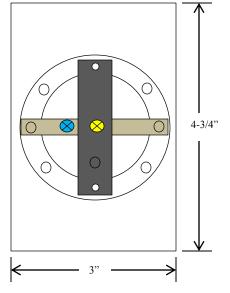

# VIEW WITH COVER REMOVED

### **WIRING**

| WIRE   | CONTACT         |
|--------|-----------------|
| RED    | COMMON          |
| BLUE   | NORMALLY CLOSED |
| YELLOW | NORMALLY OPEN   |

Part of the DF Supply, Inc. family www.gateopenersafety.com (888) 378-1043