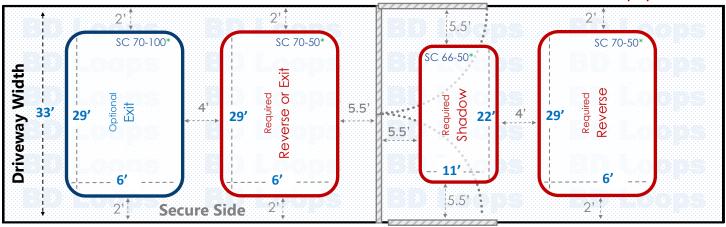

# **Double Swing Gate** Driveway Width: 33'

Made in the **USA** 

# **Loop Layout**

For Detecting Commercial and Residential Vehicles If motorcycles will be using this system contact us for an alternative loop layout.

**Swings Out** 

\* Additional lead-in lengths available. See reverse for loop size chart.

# **Saw Cut Application**

For installation in existing concrete or asphalt roads. Saw-cut loops are cut into the surface and sealed with loop sealant. If you plan to bury loops please go back and select "Direct Burial Application" to view the proper diagrams.

#### **Loop Sizes Needed:**

Reverse/Exit Loop: 70' Perimeter Loop

**BD Loops Part#:** SC 70-50 or SC 70-100

6' x 29' Loop with 50' or 100' of lead-in **Description:** 

This Loop will have approximately 48" of detection height.

Shadow Loop: 66' Perimeter Loop

**BD Loops Part#:** SC 66-50

**Description:** 11' x 22' Loop with 50' of lead-in

This Loop will have approximately 64" of detection height.

These are custom size loops. Custom size loops can ship same day from our Placentia, CA location if we receive a PO by 12:00 pm PST. Contact your BD Loops Distributor for more information.

#### **Notes about Swing Gates:**

Swing gates require a minimum of 3 loops to properly protect the gate path as pictured in red above:

- An Inside Reverse Loop or Exit Loop
- A Shadow Loop
- An Outside Reverse Loop

Reverse Loops will hold the gate open, or reverse a closing gate if a vehicle enters or stops within the gate path. The inside reverse loop can be connected to the exit loop function if you desire. An Exit Loop will do everything a reverse loop does and will also open the gate automatically when a car drives over it. A Shadow Loop will check before the gate closes to see if a vehicle is present. When the gate is in motion the shadow loop will not respond to any detection, which is why reverse/exit functions are required on each side of the gate.

Have a long approach on the secure side? An additional exit loop further down the driveway will make the system more convenient for users. They will not have to wait for the gate to open when exiting.