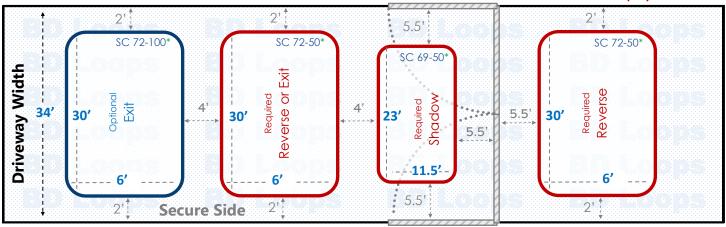

## **Double Swing Gate** Driveway Width: 34'

Made in the **USA** 

**Swings In** 

# **Loop Layout**

For Detecting Commercial and Residential Vehicles If motorcycles will be using this system contact us for an alternative loop layout.

#### Drawing not to scale

\* Additional lead-in lengths available. See reverse for loop size chart.

# **Saw Cut Application**

For installation in existing concrete or asphalt roads. Saw-cut loops are cut into the surface and sealed with loop sealant. If you plan to bury loops please go back and select "Direct Burial Application" to view the proper diagrams.

#### **Loop Sizes Needed:**

Reverse/Exit Loop: 72' Perimeter Loop

**BD Loops Part#:** SC 72-50 or SC 72-100

6' x 30' Loop with 50' or 100' of lead-in **Description:** 

This Loop will have approximately 48" of detection height.

Shadow Loop: 69' Perimeter Loop

**BD Loops Part#:** SC 69-50

**Description:** 11.5' x 23' Loop with 50' of lead-in

This Loop will have approximately 64" of detection height.

These are custom size loops. Custom size loops can ship same day from our Placentia, CA location if we receive a PO by 12:00 pm PST. Contact your BD Loops Distributor for more information.

### **Notes about Swing Gates:**

Swing gates require a minimum of 3 loops to properly protect the gate path as pictured in red above:

- An Inside Reverse Loop or Exit Loop
- A Shadow Loop
- An Outside Reverse Loop

Reverse Loops will hold the gate open, or reverse a closing gate if a vehicle enters or stops within the gate path. The inside reverse loop can be connected to the exit loop function if you desire. An Exit Loop will do everything a reverse loop does and will also open the gate automatically when a car drives over it. A Shadow Loop will check before the gate closes to see if a vehicle is present. When the gate is in motion the shadow loop will not respond to any detection, which is why reverse/exit functions are required on each side of the gate.

Have a long approach on the secure side? An additional exit loop further down the driveway will make the system more convenient for users. They will not have to wait for the gate to open when exiting.