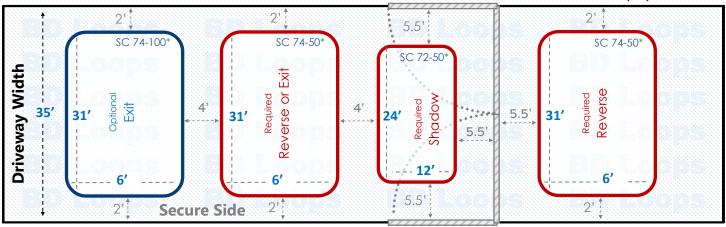

## **Double Swing Gate** Driveway Width: 35'

Made in the **USA** 

**Swings In** 

# **Loop Layout**

For Detecting Commercial and Residential Vehicles If motorcycles will be using this system contact us for an alternative loop layout.

#### Drawing not to scale

\* Additional lead-in lengths available. See reverse for loop size chart.

## **Saw Cut Application**

For installation in existing concrete or asphalt roads. Saw-cut loops are cut into the surface and sealed with loop sealant. If you plan to bury loops please go back and select "Direct Burial Application" to view the proper diagrams.

#### **Loop Sizes Needed:**

Reverse/Exit Loop: 74' Perimeter Loop

**BD Loops Part#:** SC 74-50 or SC 74-100

6' x 31' Loop with 50' or 100' of lead-in **Description:** 

This Loop will have approximately 48" of detection height.

Shadow Loop: 72' Perimeter Loop

**BD Loops Part#:** SC 72-50

**Description:** 12' x 24' Loop with 50' of lead-in

This Loop will have approximately 64" of detection height.

These are custom size loops. Custom size loops can ship same day from our Placentia, CA location if we receive a PO by 12:00 pm PST. Contact your BD Loops Distributor for more information.

#### **Notes about Swing Gates:**

Swing gates require a minimum of 3 loops to properly protect the gate path as pictured in red above:

- An Inside Reverse Loop or Exit Loop
- A Shadow Loop
- An Outside Reverse Loop

Reverse Loops will hold the gate open, or reverse a closing gate if a vehicle enters or stops within the gate path. The inside reverse loop can be connected to the exit loop function if you desire. An Exit Loop will do everything a reverse loop does and will also open the gate automatically when a car drives over it. A Shadow Loop will check before the gate closes to see if a vehicle is present. When the gate is in motion the shadow loop will not respond to any detection, which is why reverse/exit functions are required on each side of the gate.

Have a long approach on the secure side? An additional exit loop further down the driveway will make the system more convenient for users. They will not have to wait for the gate to open when exiting.