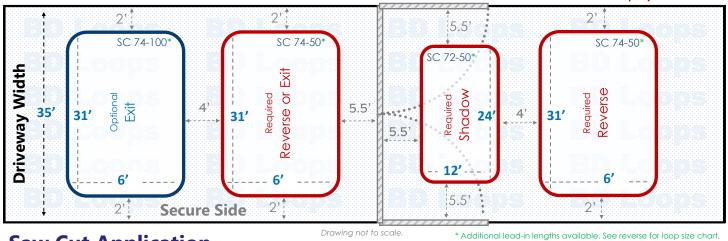

## **Double Swing Gate** Driveway Width: 35'

Made in the **USA** 

**Swings Out** 

# **Loop Layout**

For Detecting Commercial and Residential Vehicles If motorcycles will be using this system contact us for an alternative loop layout.

## **Saw Cut Application**

For installation in existing concrete or asphalt roads. Saw-cut loops are cut into the surface and sealed with loop sealant. If you plan to bury loops please go back and select "Direct Burial Application" to view the proper diagrams.

#### **Loop Sizes Needed:**

Reverse/Exit Loop: 74' Perimeter Loop

**BD Loops Part#:** SC 74-50 or SC 74-100

6' x 31' Loop with 50' or 100' of lead-in **Description:** 

This Loop will have approximately 48" of detection height.

Shadow Loop: 72' Perimeter Loop

**BD Loops Part#:** SC 72-50

**Description:** 12' x 24' Loop with 50' of lead-in

This Loop will have approximately 64" of detection height.

These are custom size loops. Custom size loops can ship same day from our Placentia, CA location if we receive a PO by 12:00 pm PST. Contact your BD Loops Distributor for more information.

#### **Notes about Swing Gates:**

Swing gates require a minimum of 3 loops to properly protect the gate path as pictured in red above:

- An Inside Reverse Loop or Exit Loop
- A Shadow Loop
- An Outside Reverse Loop

Reverse Loops will hold the gate open, or reverse a closing gate if a vehicle enters or stops within the gate path. The inside reverse loop can be connected to the exit loop function if you desire. An Exit Loop will do everything a reverse loop does and will also open the gate automatically when a car drives over it. A Shadow Loop will check before the gate closes to see if a vehicle is present. When the gate is in motion the shadow loop will not respond to any detection, which is why reverse/exit functions are required on each side of the gate.

Have a long approach on the secure side? An additional exit loop further down the driveway will make the system more convenient for users. They will not have to wait for the gate to open when exiting.