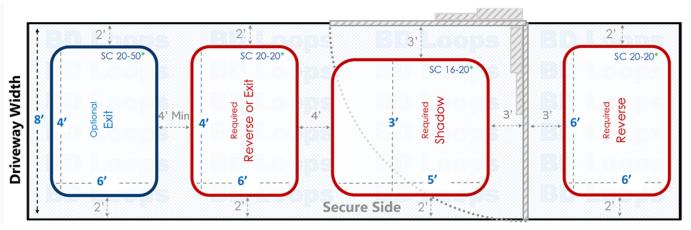

### **Swing Gate**

Driveway Width: 8' Swings In

### **Loop Layout**

For Detecting Commercial and Residential Vehicles

Drawing not to scale.

### **Saw Cut Application**

For installation in existing concrete or asphalt roads. Saw-cut loops are cut into the surface and sealed with loop sealant. If you plan to bury loops please go back and select "Direct Burial Application" to view the proper diagrams.

### **Loop Sizes Needed:**

Reverse/Exit Loop: 20 Perimeter Loop

BD Loops Part#: SC 22-20 or SC 20-50

**Description:** 4' x 6' Loop with 20' or 50' of lead-in

This Loop will have approximately 32" of detection height.

Shadow Loop: 16' Perimeter Loop

BD Loops Part#: SC 16-20

**Description:** 3' x 5' Loop with 20' of lead-in

This Loop will have approximately  ${\bf 24}\hbox{\ensuremath{^{\prime\prime}}}$  of detection height.

### **Notes about Swing Gates:**

Swing gates require a minimum of 3 loops to properly protect the gate path as pictured in red above:

\* Additional lead-in lengths available. See reverse for loop size chart.

- An Inside Reverse Loop or Exit Loop
- A Shadow Loop
- An Outside Reverse Loop

Reverse Loops will hold the gate open, or reverse a closing gate if a vehicle enters or stops within the gate path. The inside reverse loop can be connected to the exit loop function if you desire. An Exit Loop will do everything a reverse loop does and will also open the gate automatically when a car drives over it. A Shadow Loop will check before the gate closes to see if a vehicle is present. When the gate is in motion the shadow loop will not respond to any detection, which is why reverse/exit functions are required on each side of the gate.

Have a long approach on the secure side? An additional exit loop further down the driveway will make the system more convenient for users. They will not have to wait for the gate to open when exiting.