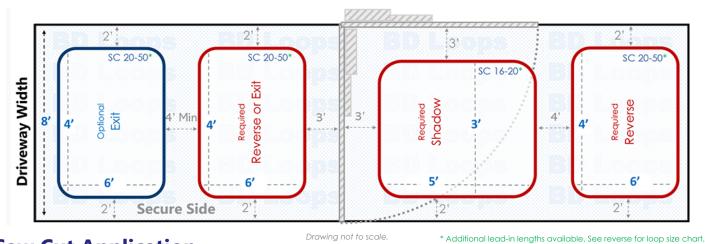

### **Swing Gate**

Driveway Width: 8'

## **Loop Layout**

For Detecting Commercial and Residential Vehicles

#### **Saw Cut Application**

For installation in existing concrete or asphalt roads. Saw-cut loops are cut into the surface and sealed with loop sealant. If you plan to bury loops please go back and select "Direct Burial Application" to view the proper diagrams.

#### **Loop Sizes Needed:**

Reverse/Exit Loop: 20' Perimeter Loop

BD Loops Part#: SC 20-50

**Description:** 4' x 6' Loop with 50' of lead-in

This Loop will have approximately 32" of detection height.

Shadow Loop: 16' Perimeter Loop

BD Loops Part#: SC 16-20

**Description:** 3' x 5 Loop with 20' of lead-in

This Loop will have approximately **24**" of detection height.

These are standard size loops. Standard size loops can ship same day from our Placentia, CA location. *Contact your BD Loops Distributor for more information.* 

#### **Notes about Swing Gates:**

Swing gates require a minimum of 3 loops to properly protect the gate path as pictured in red above:

- An Inside Reverse Loop or Exit Loop
- A Shadow Loop
- An Outside Reverse Loop

Reverse Loops will hold the gate open, or reverse a closing gate if a vehicle enters or stops within the gate path. The inside reverse loop can be connected to the exit loop function if you desire. An Exit Loop will do everything a reverse loop does and will also open the gate automatically when a car drives over it. A Shadow Loop will check before the gate closes to see if a vehicle is present. When the gate is in motion the shadow loop will not respond to any detection, which is why reverse/exit functions are required on each side of the gate.

Have a long approach on the secure side? An additional exit loop further down the driveway will make the system more convenient for users. They will not have to wait for the gate to open when exiting.