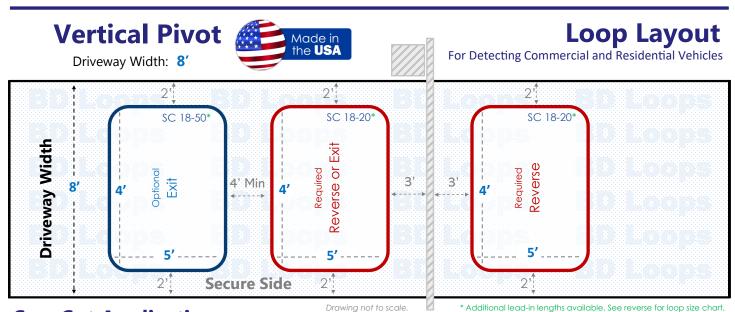

#### **Loop Sizes Needed:**

Reverse Loop: 18' Perimeter Loop

BD Loops Part#: SC 18-20

**Description:** 4' x 5' Loop with 20' of lead-in

This Loop will have approximately 48" of detection height.

Optional Exit Loop: 18' Perimeter Loop

BD Loops Part#: SC 18-50

**Description:** 4' x 5' Loop with 50' of lead-in

This Loop will have approximately 48" of detection height.

These are standard size loops. Standard size loops can ship same day from our Placentia, CA location. *Contact your BD Loops Distributor for more information*.

#### **Notes about Vertical Pivot Gates:**

Vertical pivot gates require a minimum of 2 loops to properly protect the gate path as pictured in red above:

- An Inside Reverse Loop or Exit Loop
- An Outside Reverse Loop

Reverse Loops will hold the gate open, or reverse a closing gate if a vehicle enters or stops within the gate path. The inside reverse loop can be connected to the exit loop function if you desire. An Exit Loop will do everything a reverse loop does and will also open the gate automatically when a car drives over it.

If there is a long approach on the secure side of the property we recommend installing an additional exit loop further down the driveway. This will allow more time for the gate to open before vehicles reach the system. Customers will enjoy the convenience of exiting the system without having to wait for the gate to open.