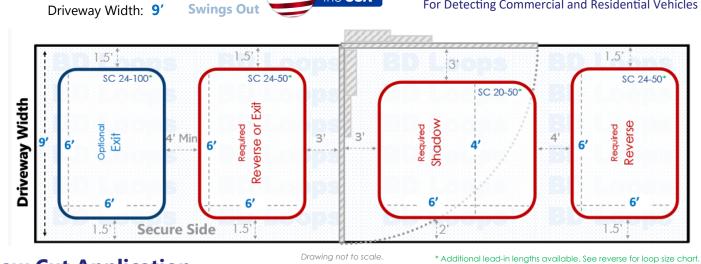

# **Loop Layout**

For Detecting Commercial and Residential Vehicles

## **Saw Cut Application**

For installation in existing concrete or asphalt roads. Saw-cut loops are cut into the surface and sealed with loop sealant. If you plan to bury loops please go back and select "Direct Burial Application" to view the proper diagrams.

#### **Loop Sizes Needed:**

Reverse/Exit Loop: 24' Perimeter Loop

**BD Loops Part#:** SC 24-50 or SC 24-100

**Description:** 6' x 6' Loop with 50' or 100' of lead-in

This Loop will have approximately 48" of detection height.

**Shadow Loop:** 20' Perimeter Loop

**BD Loops Part#:** SC 20-50

**Description:** 4' x 6' Loop with 50' of lead-in

This Loop will have approximately 32" of detection height.

These are standard size loops. Standard size loops can ship same day from our Placentia, CA location. Contact your BD Loops Distributor for more information.

#### **Notes about Swing Gates:**

Swing gates require a minimum of 3 loops to properly protect the gate path as pictured in red above:

- An Inside Reverse Loop or Exit Loop
- A Shadow Loop
- An Outside Reverse Loop

Reverse Loops will hold the gate open, or reverse a closing gate if a vehicle enters or stops within the gate path. The inside reverse loop can be connected to the exit loop function if you desire. An Exit Loop will do everything a reverse loop does and will also open the gate automatically when a car drives over it. A Shadow Loop will check before the gate closes to see if a vehicle is present. When the gate is in motion the shadow loop will not respond to any detection, which is why reverse/exit functions are required on each side of the gate.

Have a long approach on the secure side? An additional exit loop further down the driveway will make the system more convenient for users. They will not have to wait for the gate to open when exiting.