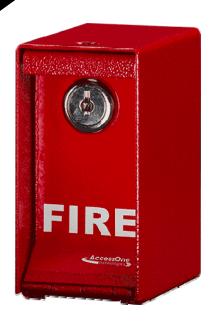

## FIRE LOCK BOX

Allows emergency access for gates

## **FLB100 Series**

- Universal Design Fits Knox & Padlocks
- FLB100 Standard Size
- FLB100-Mini Streamline Design

The Fire Lock Box Series allows emergency access through automatic gates and pedestrian doors. The universal design works with both Knox Locks and padlock applications allowing Dealers and Distributors to stock a single box. It is available in a standard size and streamline size to blend in with most gooseneck posts.

**Rugged Outdoor Access Box** 

The Fire Lock Box series allows emergency access through automatic gates and pedestrian doors. The universal design fits both Knox Lock and Padlock applications in a singe box.