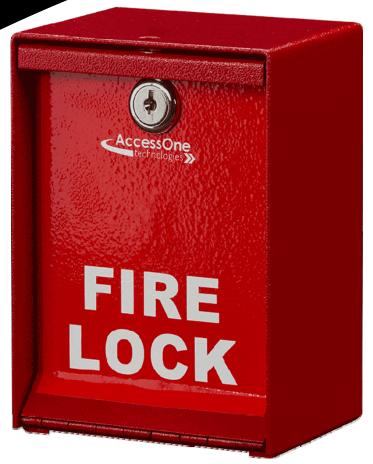

## **FLB100 Series**

- Universal Design Fits Knox & Padlocks
- FLB100 Standard Size
- FLB100-Mini Streamline Design

The Fire Lock Box Series allows emergency access through automatic gates and pedestrian doors. The universal design works with both Knox Locks and padlock applications allowing Dealers and Distributors to stock a single box. It is available in a standard size and streamline size to blend in with most gooseneck posts.

**Rugged Outdoor Access Box** 

The Fire Lock Box series allows emergency access through automatic gates and pedestrian doors. The universal design fits both Knox Lock and Padlock applications in a singe box.

| Model                               | Design                       | Lock Type              | Relay                    |
|-------------------------------------|------------------------------|------------------------|--------------------------|
| FLB100                              | Universal<br>Standard Size   | Knox Lock &<br>Padlock | NO, NC, C                |
| FLB100-Mini                         | Universal<br>Streamline Size | Knox Lock &<br>Padlock | NO, NC, C                |
| FLB100-Mini-SS<br>(Stainless Steel) | Universal<br>Streamline Size | Knox Lock &<br>Padlock | NO, NC, C<br>Water-proof |