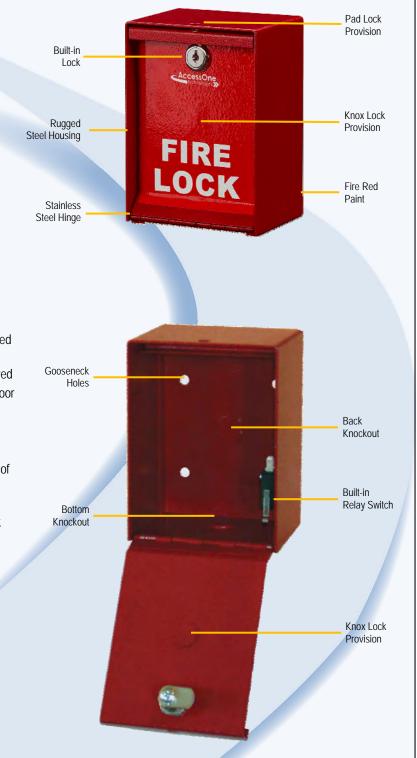

| 4 |          |          |            |             |
|---|----------|----------|------------|-------------|
|   | Padlock: | Standard | Knox Lock: | 3200 Series |

- Universal design fits both Knox locks and padlocks
- Universal design allows distributors and dealers to stock one box
- Built-in door lock can be locked when Knox lock is used and unlocked when a padlock is used
- Built-in relay to activate the door or gate when the padlock is removed
- · Rugged vandal resistant steel housing with lockable, hinged front door
- Stainless steel hinge
- · High visibility fire red paint
- UV protected FIRE label for high visibility
- Built-in knockouts for simple installation on back of box and bottom of box
- Weep holes to allow moisture to drain from the bottom of the box
- FLB-Mini uses a streamline design to blend in with most gooseneck posts