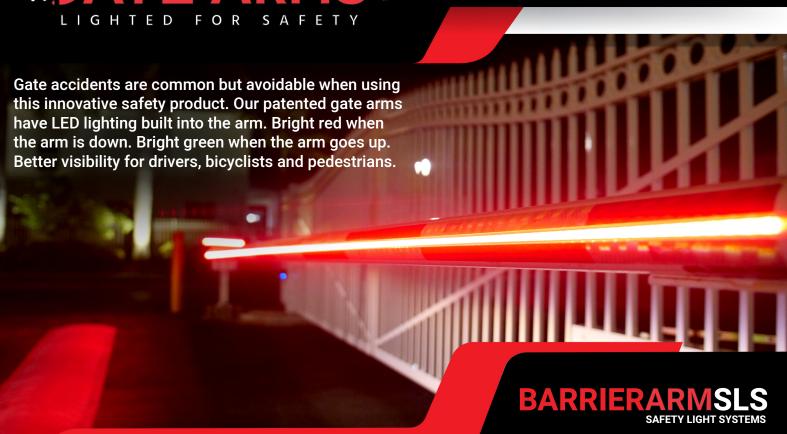

## **HIGHLIGHTS:**

- Safety lighting for flat gates, easy to install
- Lights up dark areas at night increasing gate visibility for drivers, bicyclists and pedestrians.
- Industrial-grade LED strips are red fully closed, flashing red while moving and green when fully open
- Totally weatherproof and durable
- **5**', 10', 15', 20' Single or double-sided