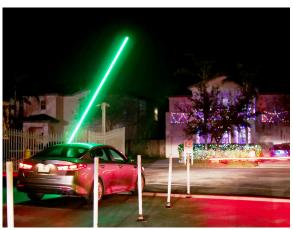

## **HIGHLIGHTS:**

- Safety lighting for flat gates, easy to install
- Lights up dark areas at night increasing gate visibility for drivers, bicyclists and pedestrians.
- Industrial-grade LED strips are red fully closed, flashing red while moving and green when fully open
- Totally weatherproof and durable
- **5**', 10', 15', 20' Single or double-sided