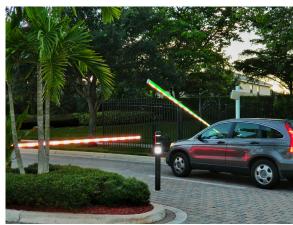

## **HIGHLIGHTS:**

- Safety lighting for flat gates, easy to install
- Lights up dark areas at night increasing gate visibility for drivers, bicyclists and pedestrians.
- Industrial-grade LED strips are red fully closed, flashing red while moving and green when fully open
- Totally weatherproof and durable
- **5**', 10', 15', 20' Single or double-sided