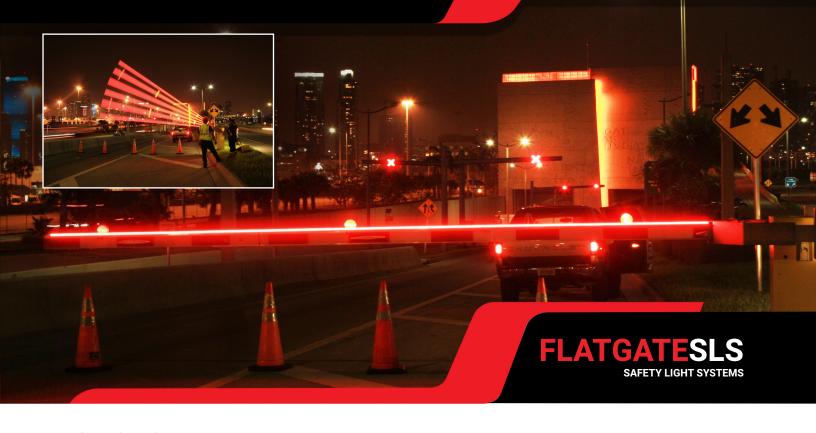

## **HIGHLIGHTS:**

- Safety lighting for flat gates, easy to install
- Lights up dark areas at night increasing gate visibility for drivers, bicyclists and pedestrians.
- Industrial-grade LED strips are red fully closed, flashing red while moving and green when fully open
- Totally weatherproof and durable
- **5**', 10', 15', 20' Single or double-sided