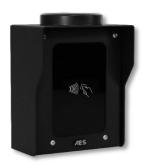

Entrance 4

Auxiliary pedestal card reader & Keypad Unit

**KEY-MST-PBPK-US** Master unit with keypad & card reader.

**KEY-MST-PBK-US** Master unit with keypad.

**KEY-MST-PBP-US** Master unit with card reader.

Auxiliary **Pedestal** Keypads & Prox readers.

**KEY-AUX-PBPK-US** Aux pedestal unit with keypad & card reader.

**KEY-AUX-PBK-US** Aux pedestal unit with keypad.

**KEY-AUX-PBP-US** Aux pedestal unit with card reader.