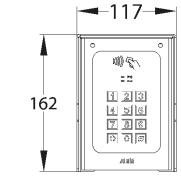

Auxiliary **Pedestal** Keypads & Prox readers.

**KEY-AUX-PBPK-US** Aux pedestal unit with keypad & card reader.

**KEY-AUX-PBK-US** Aux pedestal unit with keypad.

**KEY-AUX-PBP-US** Aux pedestal unit with card reader.