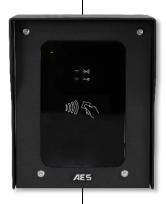

Auxiliary **Pedestal** Keypads & Prox readers.

**KEY-AUX-PBPK-US** Aux pedestal unit with keypad & card reader.

**KEY-AUX-PBK-US** Aux pedestal unit with keypad.

**KEY-AUX-PBP-US** Aux pedestal unit with card reader.

Auxiliary Keypads & Prox readers.

**KEY-AUX-IBPK-US** Aux unit with keypad & card reader.

**KEY-AUX-IBK-US** Aux unit with keypad.

**KEY-AUX-IBP-US** Aux unit with card reader.

All black panels with textured powder coated aluminium hood and gloss black acrylic facia trim over a tough metal back plate. Keypad panels have a blue illuminated buttons.