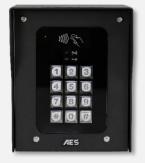

Auxiliary **Pedestal** Keypads & Prox readers.

**KEY-AUX-PBPK-US** Aux pedestal unit with keypad & card reader.

**KEY-AUX-PBK-US** Aux pedestal unit with keypad.

**KEY-AUX-PBP-US** Aux pedestal unit with card reader.

Auxiliary Keypads & Prox readers.

**KEY-AUX-IBPK-US** Aux unit with keypad & card reader.

**KEY-AUX-IBK-US** Aux unit with keypad.

**KEY-AUX-IBP-US** Aux unit with card reader.

All black panels with textured powder coated aluminium hood and gloss black acrylic facia trim over a tough metal back plate. Keypad panels have a blue illuminated buttons.