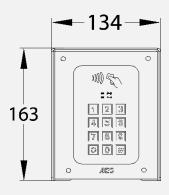

Auxiliary **Pedestal** Keypads & Prox readers.

**KEY-AUX-PBPK-US** Aux pedestal unit with keypad & card reader.

**KEY-AUX-PBK-US** Aux pedestal unit with keypad.

**KEY-AUX-PBP-US** Aux pedestal unit with card reader.

Auxiliary Keypads & Prox readers.

**KEY-AUX-IBPK-US** Aux unit with keypad & card reader.

**KEY-AUX-IBK-US** Aux unit with keypad.

**KEY-AUX-IBP-US** Aux unit with card reader.

All black panels with textured powder coated aluminium hood and gloss black acrylic facia trim over a tough metal back plate. Keypad panels have a blue illuminated buttons.