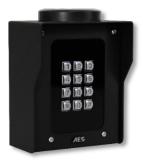

Auxiliary **Pedestal** Keypads & Prox readers.

**KEY-AUX-PBPK-US** Aux pedestal unit with keypad & card reader.

**KEY-AUX-PBK-US** Aux pedestal unit with keypad.

**KEY-AUX-PBP-US** Aux pedestal unit with card reader.

Auxiliary Keypads & Prox readers.

**KEY-AUX-IBPK-US** Aux unit with keypad & card reader.

**KEY-AUX-IBK-US** Aux unit with keypad.

**KEY-AUX-IBP-US** Aux unit with card reader.

All black panels with textured powder coated aluminium hood and gloss black acrylic facia trim over a tough metal back plate. Keypad panels have a blue illuminated buttons.