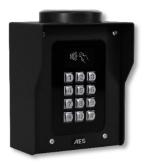

Auxiliary **Pedestal** Keypads & Prox readers.

**KEY-AUX-PBPK-US** Aux pedestal unit with keypad & card reader.

**KEY-AUX-PBK-US** Aux pedestal unit with keypad.

**KEY-AUX-PBP-US** Aux pedestal unit with card reader.

Auxiliary Keypads & Prox readers.

**KEY-AUX-IBPK-US** Aux unit with keypad & card reader.

**KEY-AUX-IBK-US** Aux unit with keypad.

**KEY-AUX-IBP-US** Aux unit with card reader.

All black panels with textured powder coated aluminium hood and gloss black acrylic facia trim over a tough metal back plate. Keypad panels have a blue illuminated buttons.