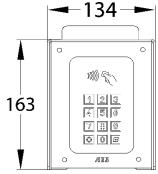

AES PR⊕

| Technical Details                             |                                           |  |  |
|-----------------------------------------------|-------------------------------------------|--|--|
| Power                                         | 24v d.c                                   |  |  |
| Current                                       | 300mA/2A Peak<br>100mA Per Auxiliary Unit |  |  |
| Weather Rating                                | IP55                                      |  |  |
| Relay Type                                    | 2 x N/C & N/O Contacts                    |  |  |
| Total Permanent Keypad Codes                  | 250                                       |  |  |
| Total Permanent<br>Prox Cards                 | 250                                       |  |  |
| Time Restricted Codes/Cards<br>(Relay 1 only) | 250                                       |  |  |
| Temporary Codes/Cards<br>(Relay 1 only)       | 50                                        |  |  |