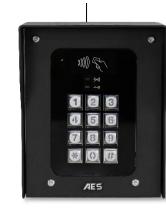

Entrance 4

Auxiliary pedestal card reader & Keypad Unit

**KEY-MST-PBPK-US** Master unit with keypad & card reader.

**KEY-MST-PBK-US** Master unit with keypad.

**KEY-MST-PBP-US** Master unit with card reader.

Auxiliary Keypads & Prox readers.

**KEY-AUX-IBPK-US** Aux unit with keypad & card reader.

**KEY-AUX-IBK-US** Aux unit with keypad.

**KEY-AUX-IBP-US** Aux unit with card reader.

All black panels with textured powder coated aluminium hood and gloss black acrylic facia trim over a tough metal back plate. Keypad panels have a blue illuminated buttons.