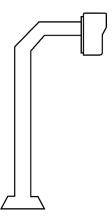

Entrance 4

Auxiliary pedestal card reader & Keypad Unit

**KEY-MST-PBPK-US** Master unit with keypad & card reader.

**KEY-MST-PBK-US** Master unit with keypad.

**KEY-MST-PBP-US** Master unit with card reader.

Auxiliary **Pedestal** Keypads & Prox readers.

**KEY-AUX-PBPK-US** Aux pedestal unit with keypad & card reader.

**KEY-AUX-PBK-US** Aux pedestal unit with keypad.

**KEY-AUX-PBP-US** Aux pedestal unit with card reader.