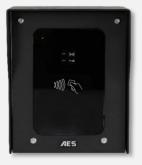

Auxiliary Keypads & Prox readers.

**KEY-AUX-IBPK-US** Aux unit with keypad & card reader.

**KEY-AUX-IBK-US** Aux unit with keypad.

**KEY-AUX-IBP-US** Aux unit with card reader.

All black panels with textured powder coated aluminium hood and gloss black acrylic facia trim over a tough metal back plate. Keypad panels have a blue illuminated buttons.