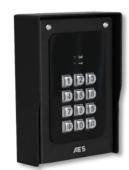

Auxiliary **Pedestal** Keypads & Prox readers.

**KEY-AUX-PBPK-US** Aux pedestal unit with keypad & card reader.

**KEY-AUX-PBK-US** Aux pedestal unit with keypad.

**KEY-AUX-PBP-US** Aux pedestal unit with card reader.

Auxiliary Keypads & Prox readers.

**KEY-AUX-IBPK-US** Aux unit with keypad & card reader.

**KEY-AUX-IBK-US** Aux unit with keypad.

**KEY-AUX-IBP-US** Aux unit with card reader.

All black panels with textured powder coated aluminium hood and gloss black acrylic facia trim over a tough metal back plate. Keypad panels have a blue illuminated buttons.