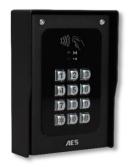

Entrance 4

Auxiliary pedestal card reader & Keypad Unit

**KEY-MST-PBPK-US** Master unit with keypad & card reader.

**KEY-MST-PBK-US** Master unit with keypad.

**KEY-MST-PBP-US** Master unit with card reader.

Auxiliary **Pedestal** Keypads & Prox readers.

**KEY-AUX-PBPK-US** Aux pedestal unit with keypad & card reader.

**KEY-AUX-PBK-US** Aux pedestal unit with keypad.

**KEY-AUX-PBP-US** Aux pedestal unit with card reader.