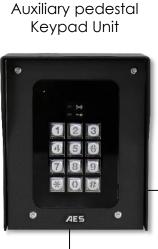

Auxiliary **Pedestal** Keypads & Prox readers.

**KEY-AUX-PBPK-US** Aux pedestal unit with keypad & card reader.

**KEY-AUX-PBK-US** Aux pedestal unit with keypad.

**KEY-AUX-PBP-US** Aux pedestal unit with card reader.

Auxiliary Keypads & Prox readers.

**KEY-AUX-IBPK-US** Aux unit with keypad & card reader.

**KEY-AUX-IBK-US** Aux unit with keypad.

**KEY-AUX-IBP-US** Aux unit with card reader.

All black panels with textured powder coated aluminium hood and gloss black acrylic facia trim over a tough metal back plate. Keypad panels have a blue illuminated buttons.