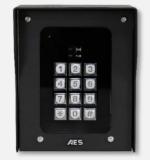

Auxiliary Keypads & Prox readers.

**KEY-AUX-IBPK-US** Aux unit with keypad & card reader.

**KEY-AUX-IBK-US** Aux unit with keypad.

**KEY-AUX-IBP-US** Aux unit with card reader.

All black panels with textured powder coated aluminium hood and gloss black acrylic facia trim over a tough metal back plate. Keypad panels have a blue illuminated buttons.