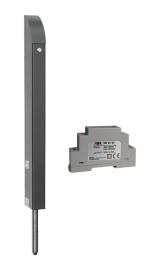

### Gate bolt & power supply kits.

TL-S-150-K

Tomalok Electric Drop Bolt in Stainless. 150mm with 24v Din Rail Power Supply.

TL-B-150-K

Tomalok Electric Drop Bolt in Black - 150mm with 24v Din Rail Power Supply.