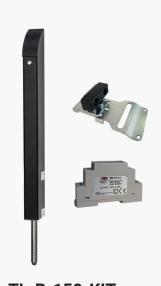

## Gate bolt, ground stop & power supply kits.

**TL-S-150-KIT** 

Tomalok Electric Drop Bolt in Stainless - 150mm with 24v Din Rail Power Supply and Ground Stop.

TL-B-150-KIT

Tomalok Electric Drop Bolt in Black - 150mm with 24v Din Rail Power Supply and Ground Stop.