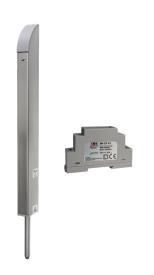

### Gate bolt & power supply kits.

TL-S-150-K

Tomalok Electric Drop Bolt in Stainless. 150mm with 24v Din Rail Power Supply.

TL-B-150-K

Tomalok Electric Drop Bolt in Black - 150mm with 24v Din Rail Power Supply.

## Gate bolt, ground stop & power supply kits.

**TL-S-150-KIT** 

Tomalok Electric Drop Bolt in Stainless - 150mm with 24v Din Rail Power Supply and Ground Stop.

TL-B-150-KIT

Tomalok Electric Drop Bolt in Black - 150mm with 24v Din Rail Power Supply and Ground Stop.

#### Gate bolt, ground plate & power supply kits.

TL-S-150-KIT2

Tomalok Electric Drop Bolt in Stainless - 150mm with 24v Din Rail Power Supply and Ground Plate.

TL-B-150-KIT2

Tomalok Electric Drop Bolt in Black - 150mm with 24v Din Rail Power Supply and Ground Plate.

### Gate bolt units.

TL-S-150

Tomalok Electric Drop Bolt in Stainless -150mm.

TL-B-150

Tomalok Electric Drop Bolt in Black -150mm.

**TL-SB-150** 

Tomalok Electric Drop Bolt in Black and Stainless - 150mm.

TL-A-150