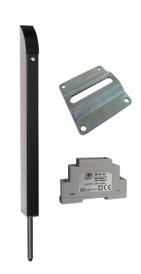

### Gate bolt units.

TL-S-150

Tomalok Electric Drop Bolt in Stainless -150mm.

TL-B-150

Tomalok Electric Drop Bolt in Black -150mm.

**TL-SB-150** 

Tomalok Electric Drop Bolt in Black and Stainless - 150mm.

TL-A-150

Tomalok Electric Drop Bolt in Anthracite Grey - 150mm.