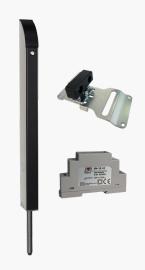

#### Gate bolt, ground plate & power supply kits.

TL-S-150-KIT2

Tomalok Electric Drop Bolt in Stainless - 150mm with 24v Din Rail Power Supply and Ground Plate.

TL-B-150-KIT2

Tomalok Electric Drop Bolt in Black - 150mm with 24v Din Rail Power Supply and Ground Plate.