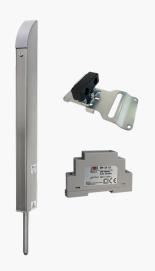

## Gate bolt, ground stop & power supply kits.

**TL-S-150-KIT** 

Tomalok Electric Drop Bolt in Stainless - 150mm with 24v Din Rail Power Supply and Ground Stop.

TL-B-150-KIT

Tomalok Electric Drop Bolt in Black - 150mm with 24v Din Rail Power Supply and Ground Stop.