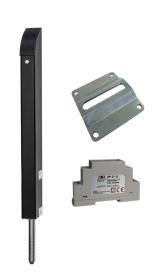

#### Gate bolt, ground plate & power supply kits.

TL-S-150-KIT2

Tomalok Electric Drop Bolt in Stainless - 150mm with 24v Din Rail Power Supply and Ground Plate.

TL-B-150-KIT2

Tomalok Electric Drop Bolt in Black - 150mm with 24v Din Rail Power Supply and Ground Plate.