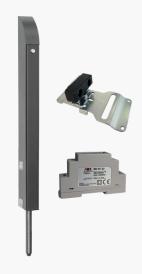

### Gate bolt & power supply kits.

TL-S-150-K

Tomalok Electric Drop Bolt in Stainless. 150mm with 24v Din Rail Power Supply.

TL-B-150-K

Tomalok Electric Drop Bolt in Black - 150mm with 24v Din Rail Power Supply.