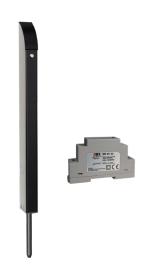

### Gate bolt & power supply kits.

TL-S-150-K

Tomalok Electric Drop Bolt in Stainless. 150mm with 24v Din Rail Power Supply.

TL-B-150-K

Tomalok Electric Drop Bolt in Black - 150mm with 24v Din Rail Power Supply.

## Gate bolt, ground stop & power supply kits.

**TL-S-150-KIT** 

Tomalok Electric Drop Bolt in Stainless - 150mm with 24v Din Rail Power Supply and Ground Stop.

TL-B-150-KIT

Tomalok Electric Drop Bolt in Black - 150mm with 24v Din Rail Power Supply and Ground Stop.

#### Gate bolt, ground plate & power supply kits.

TL-S-150-KIT2

Tomalok Electric Drop Bolt in Stainless - 150mm with 24v Din Rail Power Supply and Ground Plate.

TL-B-150-KIT2

Tomalok Electric Drop Bolt in Black - 150mm with 24v Din Rail Power Supply and Ground Plate.

### Gate bolt units.

TL-S-150

Tomalok Electric Drop Bolt in Stainless -150mm.

TL-B-150

Tomalok Electric Drop Bolt in Black -150mm.

**TL-SB-150** 

Tomalok Electric Drop Bolt in Black and Stainless - 150mm.

TL-A-150