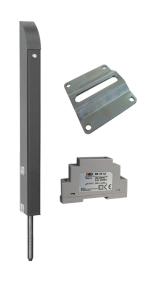

#### Gate bolt, ground plate & power supply kits.

TL-S-150-KIT2

Tomalok Electric Drop Bolt in Stainless - 150mm with 24v Din Rail Power Supply and Ground Plate.

TL-B-150-KIT2

Tomalok Electric Drop Bolt in Black - 150mm with 24v Din Rail Power Supply and Ground Plate.

TL-SB-150-KIT2

Tomalok Electric Drop Bolt in Black and Stainless -150mm with 24v Din Rail Power Supply and Ground Plate.

TL-A-150-KIT2

Tomalok Electric Drop Bolt in Anthracite Grey - 150mm with 24v Din Rail Power Supply and Ground Plate.

# Tomalok

**TL-GS**Tomalok Ground Stop.

**TL-GP**Tomalok Ground Plate.

**TL-24V**Tomalok 24v Din Rail Power Supply.

**TL-KEY**Tomalok Set of Keys (2).

**TL-BAT**Tomalok Set of Batteries (3).

**TL-PCB**Tomalok Main Control PCB.