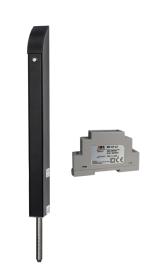

### Gate bolt & power supply kits.

TL-S-150-K

Tomalok Electric Drop Bolt in Stainless. 150mm with 24v Din Rail Power Supply.

TL-B-150-K

Tomalok Electric Drop Bolt in Black - 150mm with 24v Din Rail Power Supply.

## Gate bolt, ground stop & power supply kits.

**TL-S-150-KIT** 

Tomalok Electric Drop Bolt in Stainless - 150mm with 24v Din Rail Power Supply and Ground Stop.

TL-B-150-KIT

Tomalok Electric Drop Bolt in Black - 150mm with 24v Din Rail Power Supply and Ground Stop.

#### Gate bolt, ground plate & power supply kits.

TL-S-150-KIT2

Tomalok Electric Drop Bolt in Stainless - 150mm with 24v Din Rail Power Supply and Ground Plate.

TL-B-150-KIT2

Tomalok Electric Drop Bolt in Black - 150mm with 24v Din Rail Power Supply and Ground Plate.

### Gate bolt units.

TL-S-150

Tomalok Electric Drop Bolt in Stainless -150mm.

TL-B-150

Tomalok Electric Drop Bolt in Black -150mm.

**TL-SB-150** 

Tomalok Electric Drop Bolt in Black and Stainless - 150mm.

TL-A-150