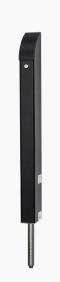

### Gate bolt units.

TL-S-150

Tomalok Electric Drop Bolt in Stainless -150mm.

TL-B-150

Tomalok Electric Drop Bolt in Black -150mm.

**TL-SB-150** 

Tomalok Electric Drop Bolt in Black and Stainless - 150mm.

TL-A-150