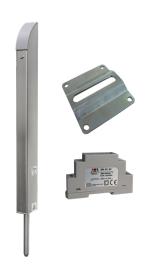

## Gate bolt, ground stop & power supply kits.

**TL-S-150-KIT** 

Tomalok Electric Drop Bolt in Stainless - 150mm with 24v Din Rail Power Supply and Ground Stop.

TL-B-150-KIT

Tomalok Electric Drop Bolt in Black - 150mm with 24v Din Rail Power Supply and Ground Stop.