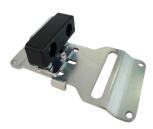

# Tomalok

**TL-GS**Tomalok Ground Stop.

**TL-GP**Tomalok Ground Plate.

**TL-24V**Tomalok 24v Din Rail Power Supply.

**TL-KEY**Tomalok Set of Keys (2).

**TL-BAT**Tomalok Set of Batteries (3).

**TL-PCB**Tomalok Main Control PCB.