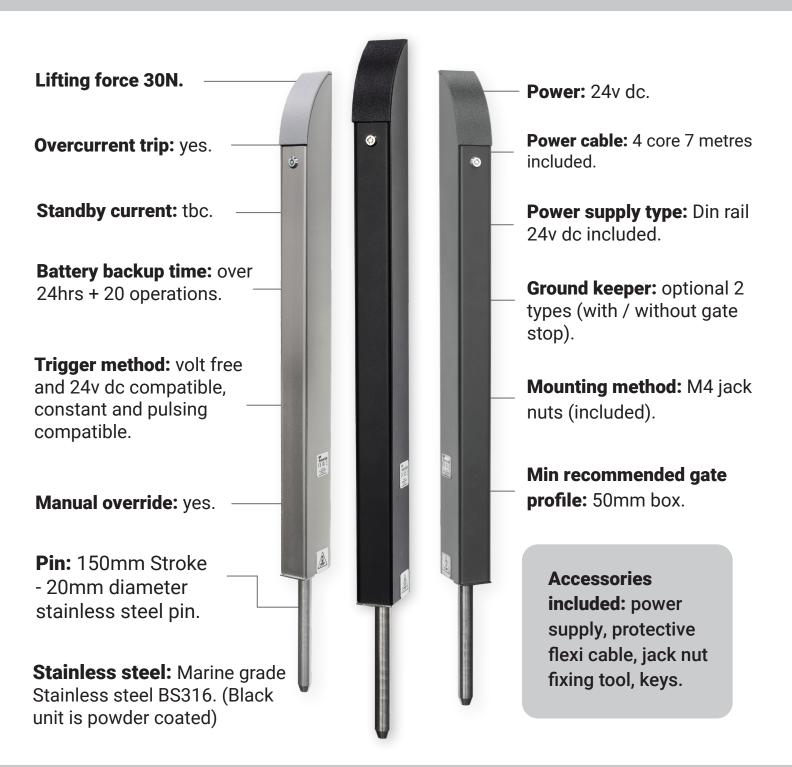

### **The Electric Gate Bolt**

The Tomalok combines robust engineering and state of the art innovation. With a sleek design, the electric drop bolt seamlessly integrates into your gate system, offering a discreet yet powerful safeguard.

### Gate bolt & power supply kits.

TL-S-150-K

Tomalok Electric Drop Bolt in Stainless. 150mm with 24v Din Rail Power Supply.

TL-B-150-K

Tomalok Electric Drop Bolt in Black - 150mm with 24v Din Rail Power Supply.

## Gate bolt, ground stop & power supply kits.

**TL-S-150-KIT** 

Tomalok Electric Drop Bolt in Stainless - 150mm with 24v Din Rail Power Supply and Ground Stop.

TL-B-150-KIT

Tomalok Electric Drop Bolt in Black - 150mm with 24v Din Rail Power Supply and Ground Stop.

#### Gate bolt, ground plate & power supply kits.

TL-S-150-KIT2

Tomalok Electric Drop Bolt in Stainless - 150mm with 24v Din Rail Power Supply and Ground Plate.

TL-B-150-KIT2

Tomalok Electric Drop Bolt in Black - 150mm with 24v Din Rail Power Supply and Ground Plate.

### Gate bolt units.

TL-S-150

Tomalok Electric Drop Bolt in Stainless -150mm.

TL-B-150

Tomalok Electric Drop Bolt in Black -150mm.

**TL-SB-150** 

Tomalok Electric Drop Bolt in Black and Stainless - 150mm.

TL-A-150