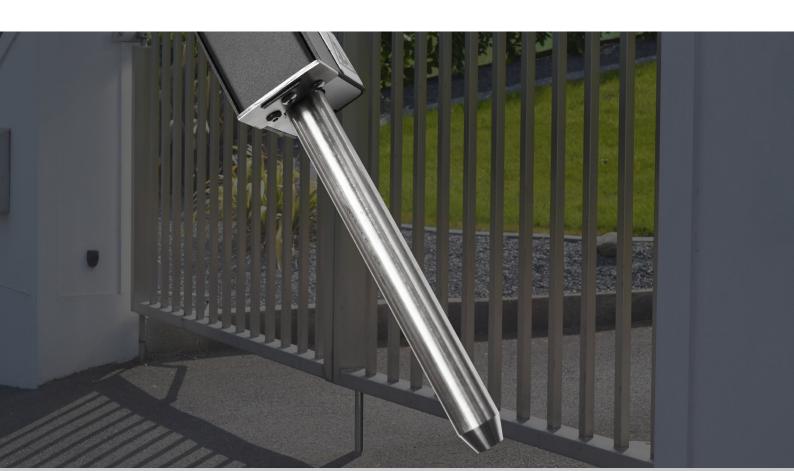

### **The Electric Gate Bolt**

The Tomalok combines robust engineering and state of the art innovation. With a sleek design, the electric drop bolt seamlessly integrates into your gate system, offering a discreet yet powerful safeguard.

### Gate bolt units.

TL-S-150

Tomalok Electric Drop Bolt in Stainless -150mm.

TL-B-150

Tomalok Electric Drop Bolt in Black -150mm.

**TL-SB-150** 

Tomalok Electric Drop Bolt in Black and Stainless - 150mm.

TL-A-150

Tomalok Electric Drop Bolt in Anthracite Grey - 150mm.