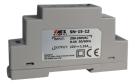

# Tomalok

**TL-GS**Tomalok Ground Stop.

**TL-GP**Tomalok Ground Plate.

**TL-24V**Tomalok 24v Din Rail Power Supply.

**TL-KEY**Tomalok Set of Keys (2).

**TL-BAT**Tomalok Set of Batteries (3).

**TL-PCB**Tomalok Main Control PCB.