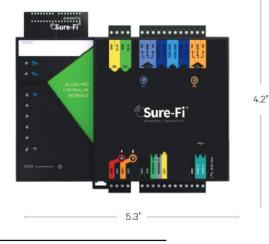

# Access Pro Wireless Bridge

SFK-DS011-ACCESS-PR0

Up to 1 mile range through obstructions and 50+ miles line-of-sight with patented Bunker Busting Technology. Using 900 MHz, works inside metal enclosures Proprietary PCB Antenna design as well as FCC (USA) and IC (Canada) certified.

## Specifications -

Operating Voltage 12VDC (9VDC tp 15VDC)

Operating Current (@12VDC) 0.08A (idle), 0.3A (transmit)

Operating Power (@12VDC) 3.6 Watt (peak)

Transmit Power 1 Watt (30dBm)

Frequency Band 902 - 928MHz

Channels 72 (Frequency Hopping)

Reciever Sensitivity -133dBm

Link Budget 163dB

# Dimensions

Access Pro Controller Interface



#### Range

Up to 1 mile through obstructions and 50+ miles line-of-sight

Encryption AES128

Battery Backup Connection 12V Sealed Lead Acid (SLA) type only

Battery Charge Voltage 13.75V maximum at standby

Relays 2A 250VAC / 2A 250VDC wet or dry NO, NC, COM (x2)

Operating Temperature -40 F to +185 F (-40 C to +85 C)

Storage Temperature -67 F to +257 F (-55 C to +125 C)

Mounting Options DIN (35mm x 7.5mm) or directly mount with two screws

### Access Pro Remote Interface