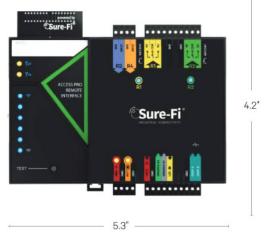

tage 12VDC (9VDC tp 15VDC)

Operating Current (@12VDC) 0.08A (idle), 0.3A (transmit)

Operating Power (@12VDC) 3.6 Watt (peak)

Transmit Power 1 Watt (30dBm)

Frequency Band 902 - 928MHz

Channels 72 (Frequency Hopping)

Reciever Sensitivity -133dBm

Link Budget 163dB

# Dimensions

Access Pro Controller Interface



#### Range

Up to 1 mile through obstructions and 50+ miles line-of-sight

Encryption AES128

Battery Backup Connection 12V Sealed Lead Acid (SLA) type only

Battery Charge Voltage 13.75V maximum at standby

Relays 2A 250VAC / 2A 250VDC wet or dry NO, NC, COM (x2)

Operating Temperature -40 F to +185 F (-40 C to +85 C)

Storage Temperature -67 F to +257 F (-55 C to +125 C)

Mounting Options DIN (35mm x 7.5mm) or directly mount with two screws

### Access Pro Remote Interface