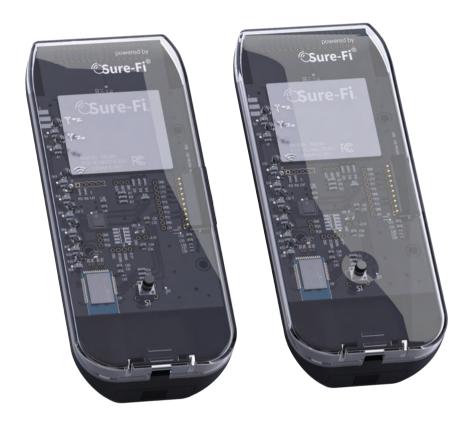

# Test the Performance of the Sure-Fi Radio

Simple and easy to use... just push the Test Button

Put one unit at one point, and walk around with the other

Blue LEDs will illuminate the signal strength

Even 1 LED means full data will be transmitted