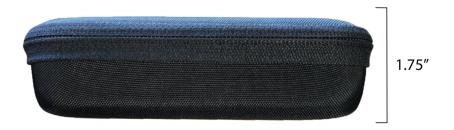

### **Enclosure**

- 6.5"x 6.5"x 1.75"
- UL-50 / cUL Listed enclosure
- NEMA Type 3, 3R, 3S, 4, 4X, 6/6P, 12
  & Marine Use IP68 enclosure