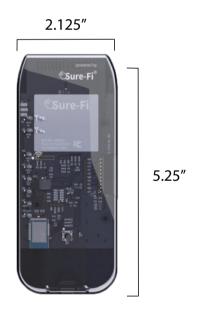

# Top View (Remote)

# Remote

- 5.25"x 2.125" x 1"
- Input Voltage 85~305Vac
- Max Power 60 Watts
- 12VDC / 24VDC battery chargers / UPS (batteries not included)
- Wiring block for quick connection to 12VDC and 24VDC devices