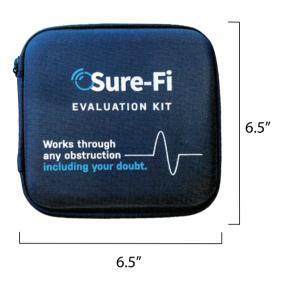

### **Enclosure**

- 6.5"x 6.5"x 1.75"
- UL-50 / cUL Listed enclosure
- NEMA Type 3, 3R, 3S, 4, 4X, 6/6P, 12
  & Marine Use IP68 enclosure