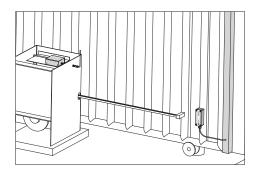

## Monitored Gate Edges

The Miller Edge RBand is a wireless monitored transmitter/receiver kit for automated gate systems. It monitors the presence and function of T2 (10k) sensing edges and transmits a wireless monitored signal to the operator controls. The RBand Receiver can be paired with up to 6 Transmitters on 2 channels. The Transmitter is built to endure rugged, outdoor environments.

The Miller Edge RBand eliminates the need to hard wire sensing edges and meets 2016 UL 325 standards for commercial gate operators.