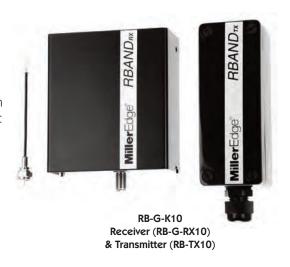

### Model: RB-G-K10 GATE

## Monitored Gate Edges

The Miller Edge RBand is a wireless monitored transmitter/receiver kit for automated gate systems. It monitors the presence and function of T2 (10k) sensing edges and transmits a wireless monitored signal to the operator controls. The RBand Receiver can be paired with up to 6 Transmitters on 2 channels. The Transmitter is built to endure rugged, outdoor environments.

### TECHNICAL SPECIFICATIONS

| PHYSICAL              |                          |
|-----------------------|--------------------------|
| TX Dimensions         | 1.80"L x 4.78"W x 1.75"H |
| TX Weight             | 4.5 oz                   |
| TX Enclosure Material | Polycarbonate            |
| TX Rating             | NEMA4                    |
| RX Dimensions         | 4.12"L x 3.65"W x 1.65"H |
| RX Weight             | 5.25 oz.                 |
| RX Enclosure Material | Steel                    |