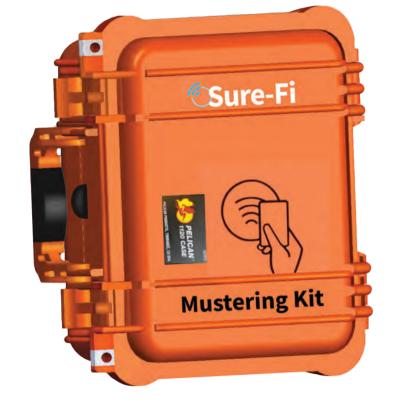

# Ruggedized Mustering Kit

- Ruggedized version of our Portable Access Point
- Perfect for temporary structures and short-term access control requirements
- Streamline OSHA evacuation guidelines
- No need to run wire or dig trenches to extend past the reach of your access control system
- Connect keypad to any existing
   Wiegand Access Control System
- Includes one Sure-Fi DSOO4 Wiegand Access Control System
- Available with optional Solar Charging

### **SPECIFICATIONS**

- Pelican 1400 CASE
- Polymer o-ring seal for for watertight, crushproof, dustproof
- Easy open double throw latches
- Stainless steel padlock protectors
- Includes one Sure-Fi DS004 Wiegand Bridge System
- Connect to any local power,
  85-205VAC range
- 12Vdc batter chargers/UPS (batteries not included)
- Available with optional solar charging