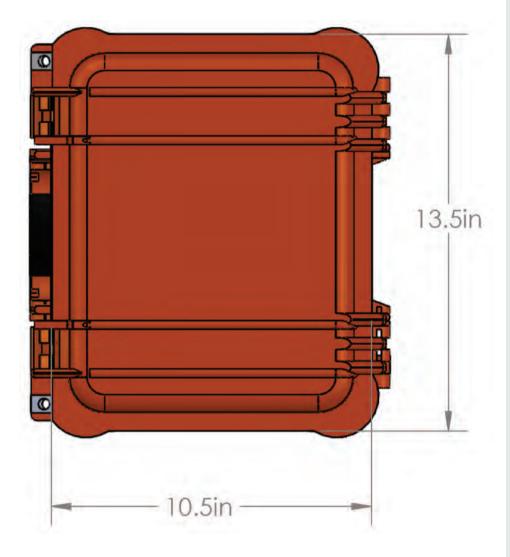

# Ruggedized Mustering Kit



- Ruggedized version of our Portable Access Point
- Perfect for temporary structures and short-term access control requirements
- Streamline OSHA evacuation guidelines
- No need to run wire or dig trenches to extend past the reach of your access control system
- Connect keypad to any existing
   Wiegand Access Control System
- Includes one Sure-Fi DSOO4 Wiegand Access Control System
- Available with optional Solar Charging

## Sure-Fi Wiegand Wireless Bridge

Works with any Wiegand protocol up to 64 bits

1 Wiegand inputs

2 relay Outputs (Wet or Dry) Request to exit input (REX)









#### **Top View**



#### **Side View**



### **SPECIFICATIONS**

- Pelican 1400 CASE
- Polymer o-ring seal for for watertight, crushproof, dustproof
- Easy open double throw latches
- Stainless steel padlock protectors
- Includes one Sure-Fi DS004 Wiegand Bridge System
- Connect to any local power,
  85-205VAC range
- 12Vdc batter chargers/UPS (batteries not included)
- Available with optional solar charging