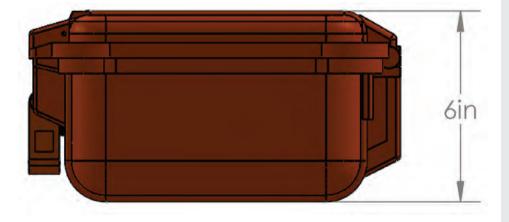

# Ruggedized Mustering Kit



- Ruggedized version of our Portable Access Point
- Perfect for temporary structures and short-term access control requirements
- Streamline OSHA evacuation guidelines
- No need to run wire or dig trenches to extend past the reach of your access control system
- Connect keypad to any existing
   Wiegand Access Control System
- Includes one Sure-Fi DSOO4 Wiegand Access Control System
- Available with optional Solar Charging

## Sure-Fi Wiegand Wireless Bridge

Works with any Wiegand protocol up to 64 bits

1 Wiegand inputs

2 relay Outputs (Wet or Dry) Request to exit input (REX)









#### **Top View**



#### **Side View**



### **SPECIFICATIONS**

- Pelican 1400 CASE
- Polymer o-ring seal for for watertight, crushproof, dustproof
- Easy open double throw latches
- Stainless steel padlock protectors
- Includes one Sure-Fi DS004 Wiegand Bridge System
- Connect to any local power,
  85-205VAC range
- 12Vdc batter chargers/UPS (batteries not included)
- Available with optional solar charging