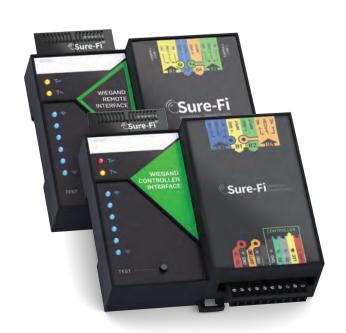

## Sure-Fi Wiegand Wireless Bridge

Works with any Wiegand protocol up to 64 bits

1 Wiegand inputs

2 relay Outputs (Wet or Dry) Request to exit input (REX)