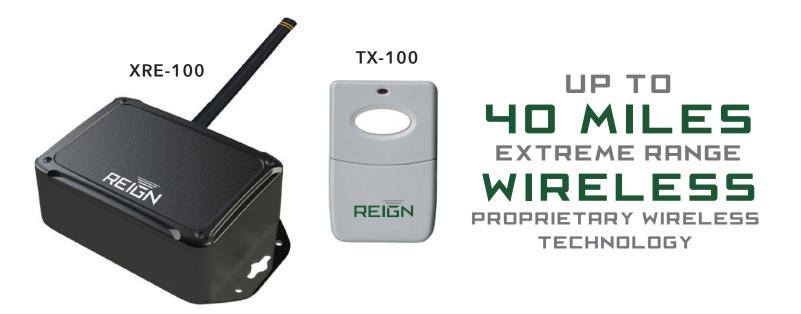

# REIGN

## TX-100 / XRE-100 Transmitter & Receiver

## WHEN A LONG RANGE TRANSMITTER / RECEIVER KIT WON'T REACH, TRY THE REIGN TX-100.

The Reign TX-100 / XRE-100 kit allow for triggering a dry contact relay using our proprietary wireless technology and our hand-held transmitter.

Forget about not being able to trigger your gate, door, alarm, or security panel. With the Reign TX-100 far is always reachable.