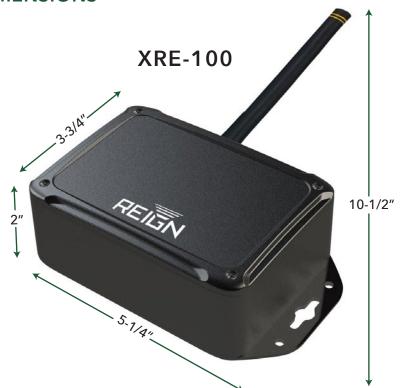

## DIMENSIONS

#### **RECEIVER:**

Security: AES128 Wireless Encryption

Operating Power: 12/24V AC/DC 12 V: 50mA (idle), 1A (transmit) 24 V: 25mA (idle), 500mA (transmit)

Dimensions: Box: 3-3/4"x 5-1/4" x 2" With Antenna: 3-3/4" x 10-1/2" x 2"