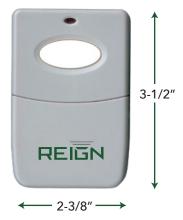

## DIMENSIONS

#### TRANSMITTER:

**Power:** Battery - Micro-USB Rechargeable

Dimensions: 2-3/8" x 3-1/2" x 3/4"

TX-100